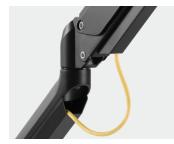

160mm

225mm-290mm 50mm

Pear-shaped VESA Slot makes the installation much easier by one-step slide-in.

floats the monitor with a light touch for a customized various monitor weight. placement to match your viewing needs anytime.

Gas Spring Counterbalance Built-in Spring Gauge can be adjusted to suit

**Cable Management** routes cables under the arm to reduce clutter for a clean look.

2.0 USB Port and Audio Port in the Basement are convenient for supporting data transfer, charging and sound input/output.