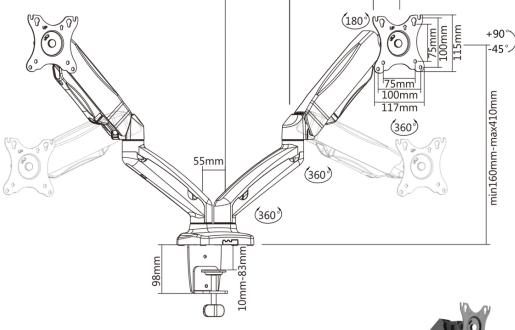

Screen Size 13"-32"

Weight Capacity 1-9kg (x2nos)

Tilt Range +90° ~ -45°

Swivel Range +90° ~ -90°

Screen Rotation 360°

Cable Management

**VESA** Compatible 75x75 100x100

**Curved Monitor** 

160mm

225mm-290mm 50mm

Pear-shaped VESA Slot makes the installation much easier by one-step slide-in.

floats the monitor with a light touch for a customized various monitor weight. placement to match your viewing needs anytime.

Gas Spring Counterbalance Built-in Spring Gauge can be adjusted to suit

**Cable Management** routes cables under the arm to reduce clutter for a clean look.

2.0 USB Port and Audio Port in the Basement are convenient for supporting data transfer, charging and sound input/output.

Grommet/Desk Mount Base suits most desks with adjustable clamp height.