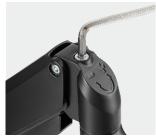

Weight Capacity 1.5-8kg (x2)

Tilt Range +45° ~ -45°

Swivel Range +90° ~ -90°

Screen Rotation +180° ~ -180°

Detachable VESA Plate

Cable Management

Curved Monitor Clamp & Grommet Installation

**Detachable VESA Panel** makes installations quick easy.

**Adjustable Gas Spring Tension** able to bear most types of monitor.

**Built-in Cable Management** create a clean look by eliminating cable clutter.

Clamp & Grommet Installation accommodate more users.