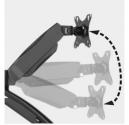

Screen Size 13"-32"

Weight Capacity 1-9kg (x2nos)

Tilt Range +90° ~ -45°

Swivel Range +90° ~ -90°

Screen Rotation 360°

Cable Management

**VESA** Compatible 75x75 100x100

**Curved Monitor** 

Weight Capacity 1.5-8kg (x2)

Tilt Range +45° ~ -45°

Swivel Range +90° ~ -90°

Screen Rotation +180° ~ -180°

Detachable VESA Plate

Cable Management

Curved Monitor Clamp & Grommet Installation

**Detachable VESA Panel** makes installations quick easy.