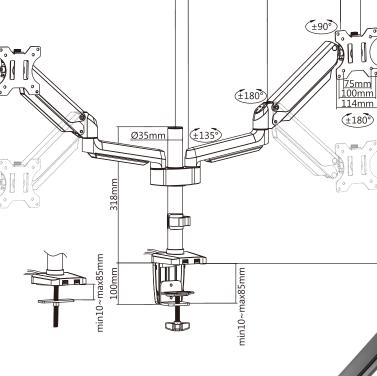

Screen Size 13"-32"

Weight Capacity 1-9kg (x2nos)

Tilt Range +90° ~ -45°

Swivel Range +90° ~ -90°

Screen Rotation 360°

Cable Management

**VESA** Compatible 75x75 100x100

**Curved Monitor** 

160mm

225mm-290mm 50mm

Pear-shaped VESA Slot makes the installation much easier by one-step slide-in.

floats the monitor with a light touch for a customized various monitor weight. placement to match your viewing needs anytime.

Gas Spring Counterbalance Built-in Spring Gauge can be adjusted to suit

**Cable Management** routes cables under the arm to reduce clutter for a clean look.

2.0 USB Port and Audio Port in the Basement are convenient for supporting data transfer, charging and sound input/output.

Grommet/Desk Mount Base suits most desks with adjustable clamp height.