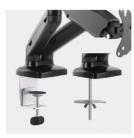

Grommet/Desk Mount Base suits most desks with adjustable clamp height.

**Adjustable Gas Spring Tension** able to bear most types of monitor.

**Built-in Cable Management** create a clean look by eliminating cable clutter.

Clamp & Grommet Installation accommodate more users.