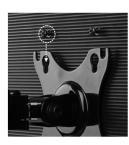

160mm

225mm-290mm 50mm

Pear-shaped VESA Slot makes the installation much easier by one-step slide-in.

floats the monitor with a light touch for a customized various monitor weight. placement to match your viewing needs anytime.