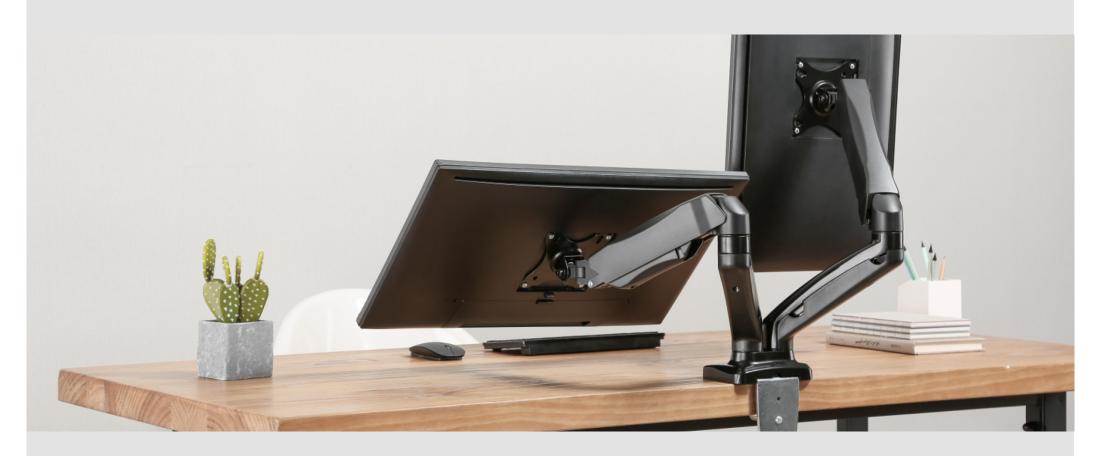

### CTF-MA-02

The CTF-MA-02 is a counterbalance monitor arm designed for 13" to 32" flat or curved LCD/LED monitors, optimizing console space and enhancing flexibility and productivity in the workspace.

Screen Size 13"-32"

Weight Capacity 1-9kg (x2nos)

Tilt Range +90° ~ -45°

Swivel Range +90° ~ -90°

Screen Rotation 360°

Cable Management

**VESA** Compatible 75x75 100x100

**Curved Monitor** 

160mm

225mm-290mm 50mm

Pear-shaped VESA Slot makes the installation much easier by one-step slide-in.

floats the monitor with a light touch for a customized various monitor weight. placement to match your viewing needs anytime.

Gas Spring Counterbalance Built-in Spring Gauge can be adjusted to suit

**Cable Management** routes cables under the arm to reduce clutter for a clean look.

2.0 USB Port and Audio Port in the Basement are convenient for supporting data transfer, charging and sound input/output.

Grommet/Desk Mount Base suits most desks with adjustable clamp height.