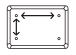

160mm

225mm-290mm 50mm

Pear-shaped VESA Slot makes the installation much easier by one-step slide-in.

floats the monitor with a light touch for a customized various monitor weight. placement to match your viewing needs anytime.

185mm min220~max275mm 60mm