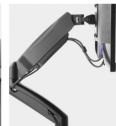

### CTF-MA-02

The CTF-MA-02 is a counterbalance monitor arm designed for 13" to 32" flat or curved LCD/LED monitors, optimizing console space and enhancing flexibility and productivity in the workspace.

160mm

225mm-290mm 50mm

Pear-shaped VESA Slot makes the installation much easier by one-step slide-in.

floats the monitor with a light touch for a customized various monitor weight. placement to match your viewing needs anytime.

Gas Spring Counterbalance Built-in Spring Gauge can be adjusted to suit

**Cable Management** routes cables under the arm to reduce clutter for a clean look.

2.0 USB Port and Audio Port in the Basement are convenient for supporting data transfer, charging and sound input/output.