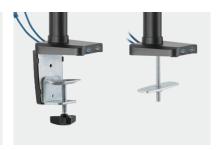

Grommet/Desk Mount Base suits most desks with adjustable clamp height.

**Adjustable Gas Spring Tension** able to bear most types of monitor.

**Built-in Cable Management** create a clean look by eliminating cable clutter.

Clamp & Grommet Installation accommodate more users.