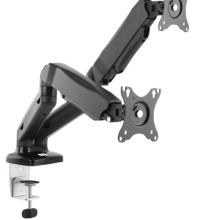

## CTF-MA-S32

The CTF-MA-S32 is a premium counterbalance monitor arm with a durable gas spring aluminum design, compatible with most 17" to 32" flat and curved monitors.

Screen Size 17"-32"

VESA Compatible 75x75 100x100

Weight Capacity 1.5-8kg (x2)

Tilt Range +45° ~ -45°

Swivel Range +90° ~ -90°

Screen Rotation +180° ~ -180°

Detachable VESA Plate

Cable Management

Curved Monitor Clamp & Grommet Installation

**Detachable VESA Panel** makes installations quick easy.

**Adjustable Gas Spring Tension** able to bear most types of monitor.

**Built-in Cable Management** create a clean look by eliminating cable clutter.

Clamp & Grommet Installation accommodate more users.