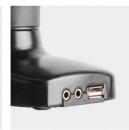

Gas Spring Counterbalance Built-in Spring Gauge can be adjusted to suit

**Cable Management** routes cables under the arm to reduce clutter for a clean look.

2.0 USB Port and Audio Port in the Basement are convenient for supporting data transfer, charging and sound input/output.