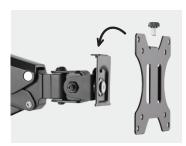

Weight Capacity 1.5-8kg (x2)

Tilt Range +45° ~ -45°

Swivel Range +90° ~ -90°

Screen Rotation +180° ~ -180°

Detachable VESA Plate

Cable Management

Curved Monitor Clamp & Grommet Installation

**Detachable VESA Panel** makes installations quick easy.

**Adjustable Gas Spring Tension** able to bear most types of monitor.

**Built-in Cable Management** create a clean look by eliminating cable clutter.

Clamp & Grommet Installation accommodate more users.