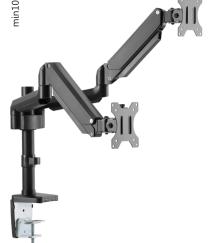

### CTF-MA-02

The CTF-MA-02 is a counterbalance monitor arm designed for 13" to 32" flat or curved LCD/LED monitors, optimizing console space and enhancing flexibility and productivity in the workspace.

Screen Size 13"-32"

Weight Capacity 1-9kg (x2nos)

Tilt Range +90° ~ -45°

Swivel Range +90° ~ -90°

Screen Rotation 360°

Cable Management

**VESA** Compatible 75x75 100x100

**Curved Monitor** 