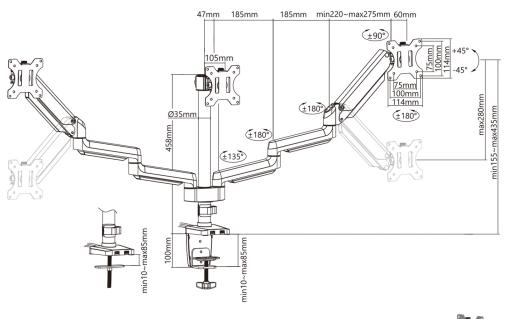

## CTF-MA-03

**The CTF-MA-03** is a premium counterbalance monitor arm with a durable gas spring aluminum design, compatible with most 17" to 27" flat and curved monitors.

Screen Size

VESA Compatible 75x75 100x100

Weight Capacity
1.5-7kg (x3)

Tilt Range +45° ~ -45°

Swivel Range

Screen Rotation +180° ~ -180°

Detachable VESA Plate

Cable Management

Curved Monitor Clamp & Grommet

lamp & Gromme Installation

**Detachable VESA Panel** makes installations quick easy.

Adjustable Gas Spring Tension able to bear most types of monitor

**Built-in Cable Management** create a clean look by eliminating cable clutter.

Clamp & Grommet Installation accommodate more users.