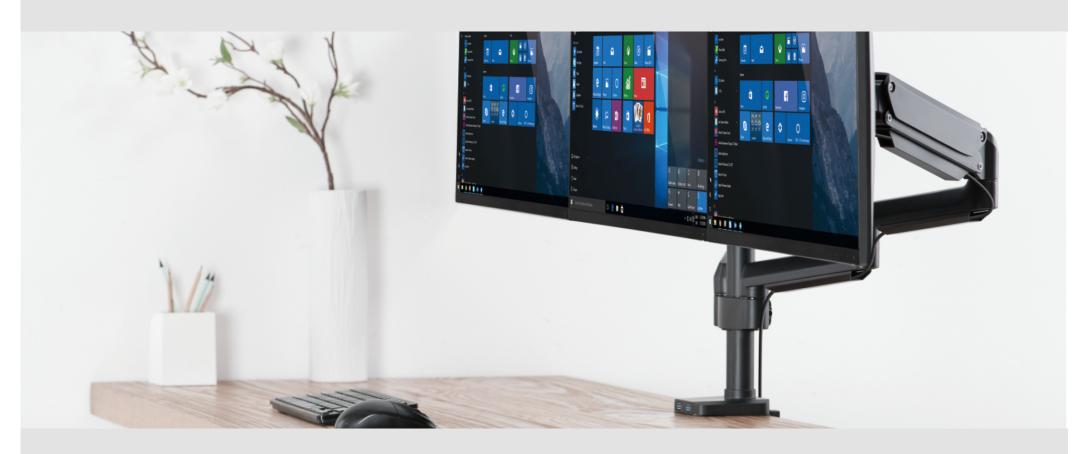

## CTF-MA-03

**The CTF-MA-03** is a premium counterbalance monitor arm with a durable gas spring aluminum design, compatible with most 17" to 27" flat and curved monitors.

Screen Size

VESA Compatible 75x75 100x100

Weight Capacity
1.5-7kg (x3)

Tilt Range +45° ~ -45°

Swivel Range

Screen Rotation +180° ~ -180°

Detachable VESA Plate

Cable Management

Curved Monitor Clamp & Grommet

lamp & Gromme Installation