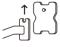

## THREE COUNTERBALANCE MONITOR ARM

www.ctfconsoles.com

## CTF-MA-03

**The CTF-MA-03** is a premium counterbalance monitor arm with a durable gas spring aluminum design, compatible with most 17" to 27" flat and curved monitors.



Screen Size



VESA Compatible 75x75 100x100



Weight Capacity
1.5-7kg (x3)



Tilt Range +45° ~ -45°



Swivel Range



Screen Rotation +180° ~ -180°



Detachable VESA Plate



Cable Management



Curved Monitor Clamp & Grommet



lamp & Gromme Installation





**Detachable VESA Panel** makes installations quick easy.



Adjustable Gas Spring Tension able to bear most types of monitor



**Built-in Cable Management** create a clean look by eliminating cable clutter.



Clamp & Grommet Installation accommodate more users.





## **CONNECTED TECHNICAL FURNITURE**

## **CTF Metal Steel Workshop LLC**

Warehouse B3, Dubai Investment Park-1, Dubai, United Arab Emirates





in CTF Consoles



hello@ctfconsoles.com