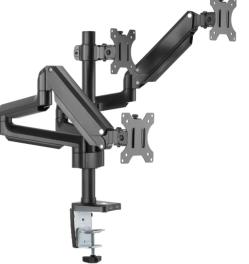

## CTF-MA-03

**The CTF-MA-03** is a premium counterbalance monitor arm with a durable gas spring aluminum design, compatible with most 17" to 27" flat and curved monitors.

Screen Size

VESA Compatible 75x75 100x100

Weight Capacity
1.5-7kg (x3)

Tilt Range +45° ~ -45°

Swivel Range

Screen Rotation +180° ~ -180°

Detachable VESA Plate

Cable Management

Curved Monitor Clamp & Grommet

lamp & Gromme Installation