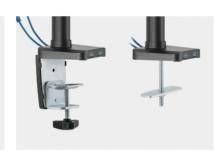

Weight Capacity
1.5-7kg (x3)

Tilt Range +45° ~ -45°

Swivel Range

Screen Rotation +180° ~ -180°

Detachable VESA Plate

Cable Management

Curved Monitor Clamp & Grommet

lamp & Gromme Installation

Clamp & Grommet Installation accommodate more users.