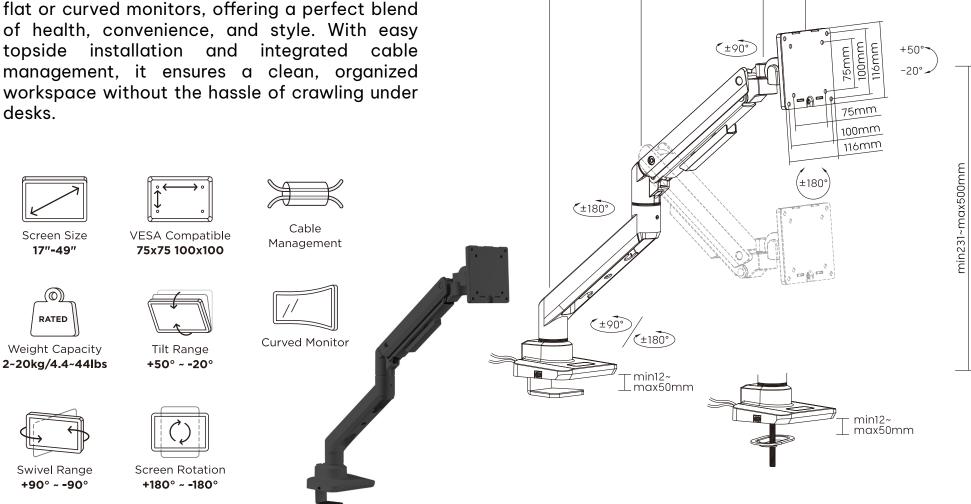

## CTF-MA-HD01

The CTF-MA-HD01 is heavy-duty α counterbalance monitor arm designed for 17"-49" flat or curved monitors, offering a perfect blend of health, convenience, and style. With easy topside installation and integrated cable management, it ensures a clean, organized workspace without the hassle of crawling under desks.

185mm

min240~max288mm 84mm