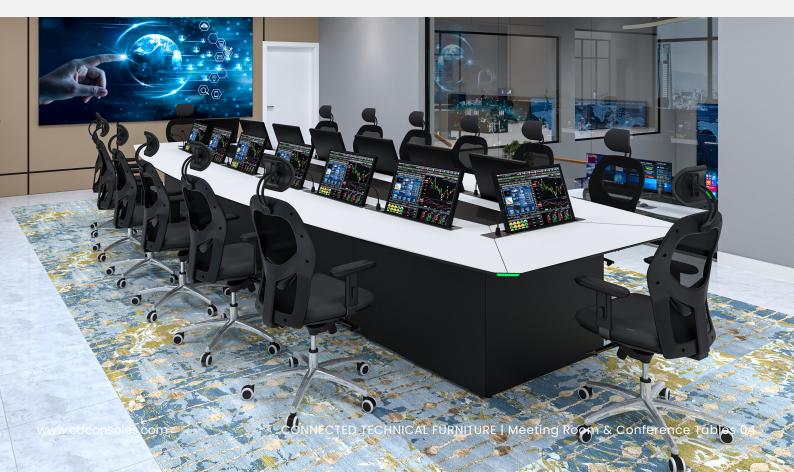

#### **CONNECTED TECHNICAL FURNITURE**

www.ctfconsoles.com

CTF's custom designed meeting room tables are perfect for professionals and businesses to conduct collaborative discussions in high performing environments.

Designed ergonomically, CTF meeting room table range incorporates cable management with power and data connectivity for seamless operations. With full customization capabilities, conference room tables can be tailor made to fit the use case with different add on features such as height adjustment options, wireless charging pads, audio and visual integrations and storage options. Our team of inhouse designers will create 2D and 3D photorealistic renders in line with the client's aesthetical preferences to produce state of the art meeting room table solutions for efficient collaborative environments.

# **FEATURES**

Cable management through the table body separating power and data cables for optimum data transfer and a clutter free experience.

Seamless power and data connectivity with multiple outlets and ports across the table length to support the latest technologies and devices.

Options to integrate interactive or touch screen displays, microphones, and speakers for a seamless collaborative experience.

Integrated wireless charging pads to conveniently charge phones without the clutter of wires, cables and adapters.