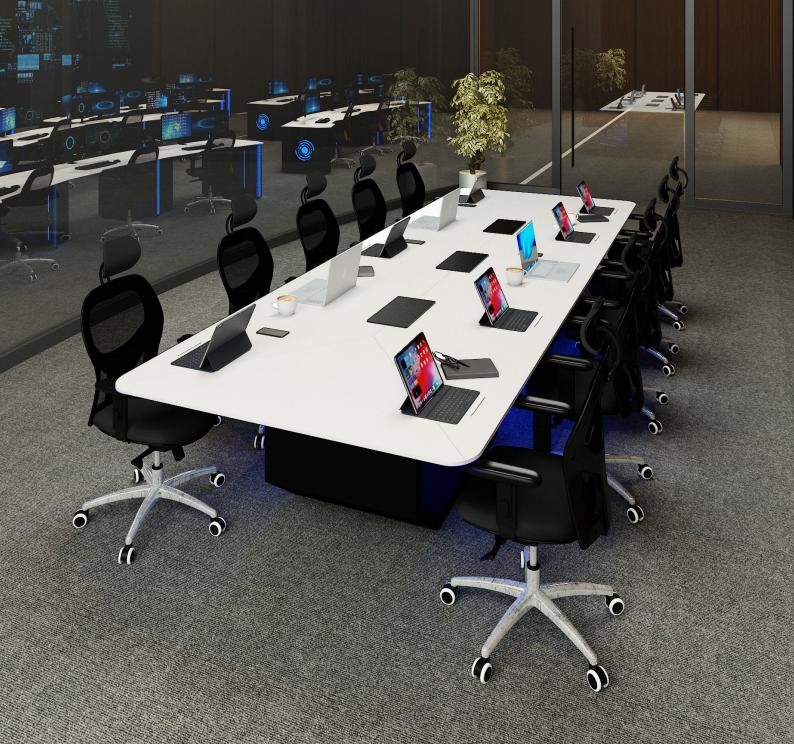

#### **CONNECTED TECHNICAL FURNITURE**

www.ctfconsoles.com

CTF's custom designed meeting room tables are perfect for professionals and businesses to conduct collaborative discussions in high performing environments.

Designed ergonomically, CTF meeting room table range incorporates cable management with power and data connectivity for seamless operations. With full customization capabilities, conference room tables can be tailor made to fit the use case with different add on features such as height adjustment options, wireless charging pads, audio and visual integrations and storage options. Our team of inhouse designers will create 2D and 3D photorealistic renders in line with the client's aesthetical preferences to produce state of the art meeting room table solutions for efficient collaborative environments.

Options to integrate interactive or touch screen displays, microphones, and speakers for a seamless collaborative experience.

Integrated wireless charging pads to conveniently charge phones without the clutter of wires, cables and adapters.