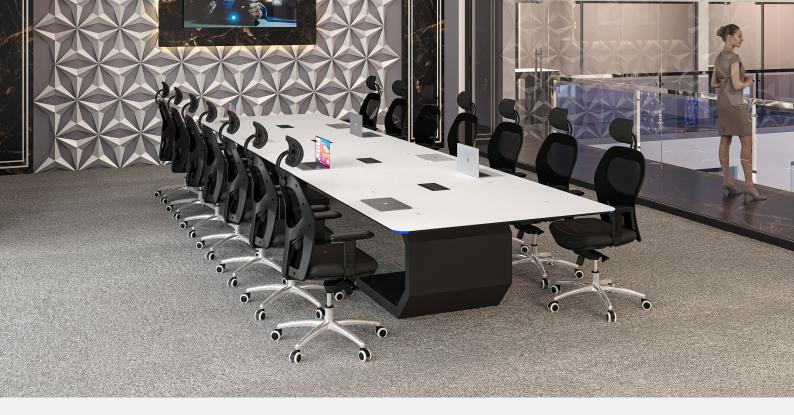

Designed ergonomically, CTF meeting room table range incorporates cable management with power and data connectivity for seamless operations. With full customization capabilities, conference room tables can be tailor made to fit the use case with different add on features such as height adjustment options, wireless charging pads, audio and visual integrations and storage options. Our team of inhouse designers will create 2D and 3D photorealistic renders in line with the client's aesthetical preferences to produce state of the art meeting room table solutions for efficient collaborative environments.

# **FEATURES**

Cable management through the table body separating power and data cables for optimum data transfer and a clutter free experience.

Seamless power and data connectivity with multiple outlets and ports across the table length to support the latest technologies and devices.

Options to integrate interactive or touch screen displays, microphones, and speakers for a seamless collaborative experience.

Integrated wireless charging pads to conveniently charge phones without the clutter of wires, cables and adapters.

Integrated under the table storage cabinets for secure storage for computer and control equipment.

Fully customizable to fit client requirements and aesthetics while following ISO 11064-4 standards.