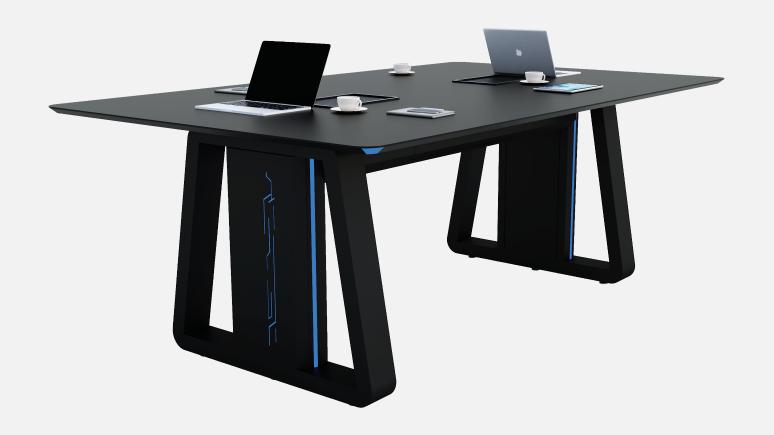

Designed ergonomically, CTF meeting room table range incorporates cable management with power and data connectivity for seamless operations. With full customization capabilities, conference room tables can be tailor made to fit the use case with different add on features such as height adjustment options, wireless charging pads, audio and visual integrations and storage options. Our team of inhouse designers will create 2D and 3D photorealistic renders in line with the client's aesthetical preferences to produce state of the art meeting room table solutions for efficient collaborative environments.

# **FEATURES**

Cable management through the table body separating power and data cables for optimum data transfer and a clutter free experience.

Seamless power and data connectivity with multiple outlets and ports across the table length to support the latest technologies and devices.

Options to integrate interactive or touch screen displays, microphones, and speakers for a seamless collaborative experience.

Integrated wireless charging pads to conveniently charge phones without the clutter of wires, cables and adapters.