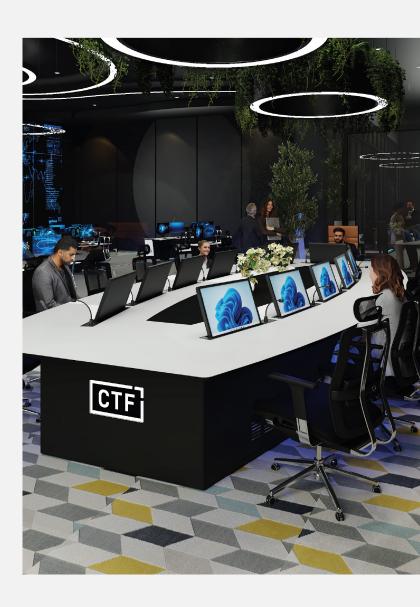

Designed ergonomically, CTF meeting room table range incorporates cable management with power and data connectivity for seamless operations. With full customization capabilities, conference room tables can be tailor made to fit the use case with different add on features such as height adjustment options, wireless charging pads, audio and visual integrations and storage options. Our team of inhouse designers will create 2D and 3D photorealistic renders in line with the client's aesthetical preferences to produce state of the art meeting room table solutions for efficient collaborative environments.

# **FEATURES**

Cable management through the table body separating power and data cables for optimum data transfer and a clutter free experience.

Seamless power and data connectivity with multiple outlets and ports across the table length to support the latest technologies and devices.

Options to integrate interactive or touch screen displays, microphones, and speakers for a seamless collaborative experience.

Integrated wireless charging pads to conveniently charge phones without the clutter of wires, cables and adapters.

Integrated under the table storage cabinets for secure storage for computer and control equipment.

Fully customizable to fit client requirements and aesthetics while following ISO 11064-4 standards.