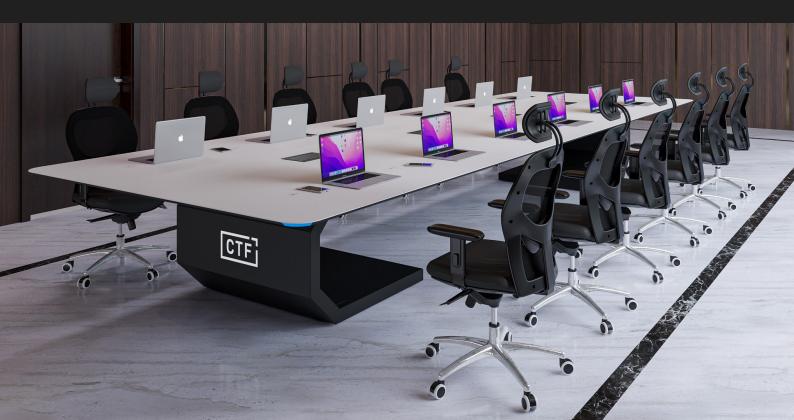

Designed ergonomically, CTF meeting room table range incorporates cable management with power and data connectivity for seamless operations. With full customization capabilities, conference room tables can be tailor made to fit the use case with different add on features such as height adjustment options, wireless charging pads, audio and visual integrations and storage options. Our team of inhouse designers will create 2D and 3D photorealistic renders in line with the client's aesthetical preferences to produce state of the art meeting room table solutions for efficient collaborative environments.

# **FEATURES**

Cable management through the table body separating power and data cables for optimum data transfer and a clutter free experience.

Seamless power and data connectivity with multiple outlets and ports across the table length to support the latest technologies and devices.

Options to integrate interactive or touch screen displays, microphones, and speakers for a seamless collaborative experience.

Integrated wireless charging pads to conveniently charge phones without the clutter of wires, cables and adapters.

Integrated under the table storage cabinets for secure storage for computer and control equipment.

Fully customizable to fit client requirements and aesthetics while following ISO 11064-4 standards.