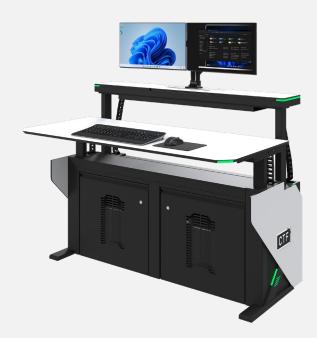

# U CLASS CONSOLE

**CONNECTED TECHNICAL FURNITURE** 

www.ctfconsoles.com

This console is special to us as it was the console that launched us into the premiership of console manufacturing.

The latest iteration of the U class comes with a two-tier lifting mechanism and a VESA track that takes ergonomics to the next level. The segregated elevation of the work surface and the monitors allow operators to adjust their works space in a way that best suits them.

### **FEATURES**

Scalable straight configuration modular security desk consoles fitted with height adjustable 2-monitor tilt-swivel & swing desktop monitor brackets for up to 24" size monitors on standard VESA mount fitments.

Equipped with **top linear slide rail** for multiple array desktop monitor bracket positioning

Equipped with a vesa track rail for multiple array desktop monitor bracket positioning.

Swing-out computer CPU shelving provisions at front and rear panel doors with harness straps.

The Console has a discreet channel duct which allows for easy cable access.

Integrated under-the-table equipment cabinet provides a secure storage compartment for computer workstations and vital control equipment from within the desk console unit.

**Pre-engineered modular construction design,** flat-pack profile for complete bolt-on assembly at site.

**Two tier lifting mechanism** to independently adjust the tabletop workspace from the monitor holding vesa track. Allows to lower the monitors for an unrestricted view of the control room and the videowall monitoring screens.