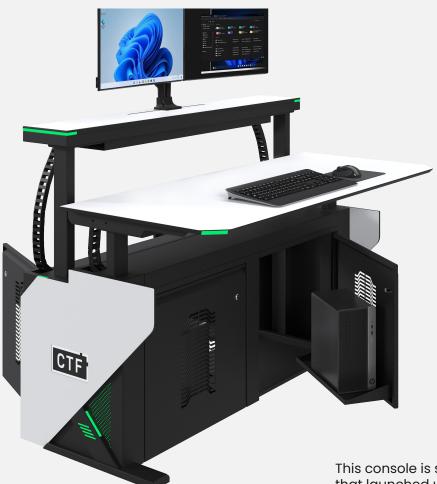

# U CLASS CONSOLE

**CONNECTED TECHNICAL FURNITURE** 

www.ctfconsoles.com

This console is special to us as it was the console that launched us into the premiership of console manufacturing.

The latest iteration of the U class comes with a two-tier lifting mechanism and a VESA track that takes ergonomics to the next level. The segregated elevation of the work surface and the monitors allow operators to adjust their works space in a way that best suits them.

### **FEATURES**

Scalable straight configuration modular security desk consoles fitted with height adjustable 2-monitor tilt-swivel & swing desktop monitor brackets for up to 24" size monitors on standard VESA mount fitments.

Equipped with **top linear slide rail** for multiple array desktop monitor bracket positioning

Equipped with a vesa track rail for multiple array desktop monitor bracket positioning.

Swing-out computer CPU shelving provisions at front and rear panel doors with harness straps.

The Console has a discreet channel duct which allows for easy cable access.

Integrated under-the-table equipment cabinet provides a secure storage compartment for computer workstations and vital control equipment from within the desk console unit.