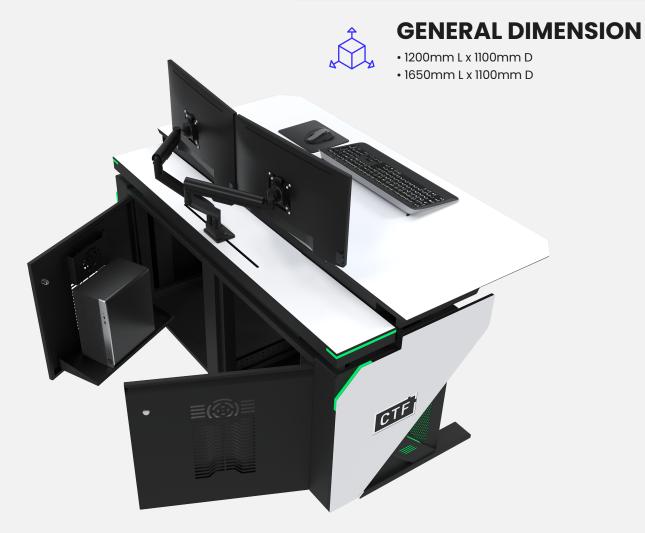

### **FEATURES**

Scalable straight configuration modular security desk consoles fitted with height adjustable 2-monitor tilt-swivel & swing desktop monitor brackets for up to 24" size monitors on standard VESA mount fitments.

Equipped with **top linear slide rail** for multiple array desktop monitor bracket positioning

Equipped with a vesa track rail for multiple array desktop monitor bracket positioning.

Swing-out computer CPU shelving provisions at front and rear panel doors with harness straps.

**Pre-engineered modular construction design,** flat-pack profile for complete bolt-on assembly at site.

**Two tier lifting mechanism** to independently adjust the tabletop workspace from the monitor holding vesa track. Allows to lower the monitors for an unrestricted view of the control room and the videowall monitoring screens.