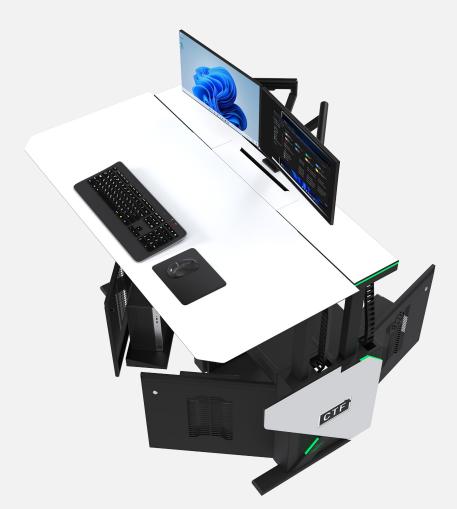

# U CLASS CONSOLE

**CONNECTED TECHNICAL FURNITURE** 

www.ctfconsoles.com

This console is special to us as it was the console that launched us into the premiership of console manufacturing.

The latest iteration of the U class comes with a two-tier lifting mechanism and a VESA track that takes ergonomics to the next level. The segregated elevation of the work surface and the monitors allow operators to adjust their works space in a way that best suits them.

### **FEATURES**

Scalable straight configuration modular security desk consoles fitted with height adjustable 2-monitor tilt-swivel & swing desktop monitor brackets for up to 24" size monitors on standard VESA mount fitments.

Equipped with **top linear slide rail** for multiple array desktop monitor bracket positioning

Equipped with a vesa track rail for multiple array desktop monitor bracket positioning.

Swing-out computer CPU shelving provisions at front and rear panel doors with harness straps.

The Console has a discreet channel duct which allows for easy cable access.

Integrated under-the-table equipment cabinet provides a secure storage compartment for computer workstations and vital control equipment from within the desk console unit.

**Pre-engineered modular construction design,** flat-pack profile for complete bolt-on assembly at site.

**Two tier lifting mechanism** to independently adjust the tabletop workspace from the monitor holding vesa track. Allows to lower the monitors for an unrestricted view of the control room and the videowall monitoring screens.