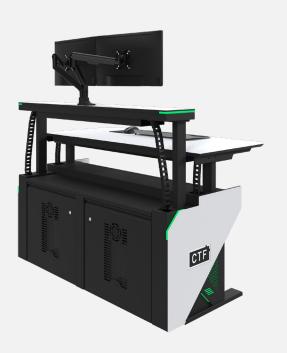

# U CLASS CONSOLE

**CONNECTED TECHNICAL FURNITURE** 

www.ctfconsoles.com

This console is special to us as it was the console that launched us into the premiership of console manufacturing.

The latest iteration of the U class comes with a two-tier lifting mechanism and a VESA track that takes ergonomics to the next level. The segregated elevation of the work surface and the monitors allow operators to adjust their works space in a way that best suits them.

### **FEATURES**

Scalable straight configuration modular security desk consoles fitted with height adjustable 2-monitor tilt-swivel & swing desktop monitor brackets for up to 24" size monitors on standard VESA mount fitments.

Equipped with **top linear slide rail** for multiple array desktop monitor bracket positioning

Equipped with a vesa track rail for multiple array desktop monitor bracket positioning.

Swing-out computer CPU shelving provisions at front and rear panel doors with harness straps.

The Console has a discreet channel duct which allows for easy cable access.

Integrated under-the-table equipment cabinet provides a secure storage compartment for computer workstations and vital control equipment from within the desk console unit.

**Pre-engineered modular construction design,** flat-pack profile for complete bolt-on assembly at site.

**Two tier lifting mechanism** to independently adjust the tabletop workspace from the monitor holding vesa track. Allows to lower the monitors for an unrestricted view of the control room and the videowall monitoring screens.