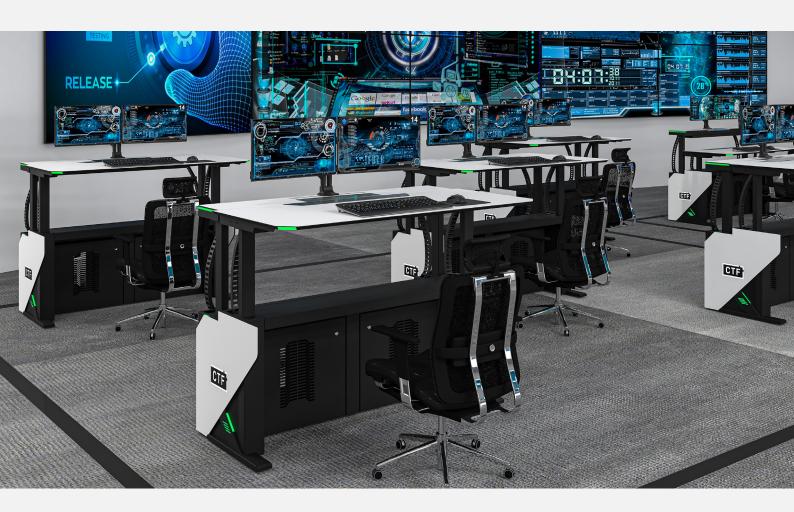

# U CLASS CONSOLE

**CONNECTED TECHNICAL FURNITURE** 

www.ctfconsoles.com

This console is special to us as it was the console that launched us into the premiership of console manufacturing.

The latest iteration of the U class comes with a two-tier lifting mechanism and a VESA track that takes ergonomics to the next level. The segregated elevation of the work surface and the monitors allow operators to adjust their works space in a way that best suits them.

### **FEATURES**

Scalable straight configuration modular security desk consoles fitted with height adjustable 2-monitor tilt-swivel & swing desktop monitor brackets for up to 24" size monitors on standard VESA mount fitments.

Equipped with **top linear slide rail** for multiple array desktop monitor bracket positioning

Equipped with a vesa track rail for multiple array desktop monitor bracket positioning.

Swing-out computer CPU shelving provisions at front and rear panel doors with harness straps.

The Console has a discreet channel duct which allows for easy cable access.

Integrated under-the-table equipment cabinet provides a secure storage compartment for computer workstations and vital control equipment from within the desk console unit.

**Pre-engineered modular construction design,** flat-pack profile for complete bolt-on assembly at site.

**Two tier lifting mechanism** to independently adjust the tabletop workspace from the monitor holding vesa track. Allows to lower the monitors for an unrestricted view of the control room and the videowall monitoring screens.