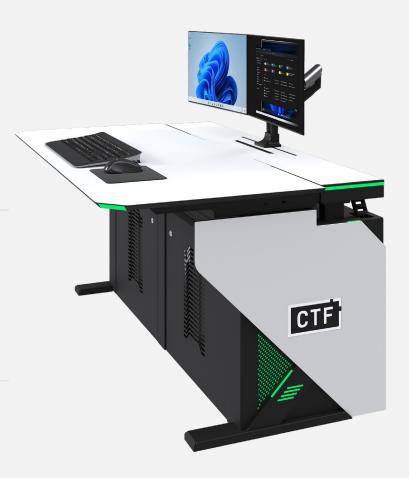

# U CLASS CONSOLE

**CONNECTED TECHNICAL FURNITURE** 

www.ctfconsoles.com

This console is special to us as it was the console that launched us into the premiership of console manufacturing.

The latest iteration of the U class comes with a two-tier lifting mechanism and a VESA track that takes ergonomics to the next level. The segregated elevation of the work surface and the monitors allow operators to adjust their works space in a way that best suits them.

### **FEATURES**

Scalable straight configuration modular security desk consoles fitted with height adjustable 2-monitor tilt-swivel & swing desktop monitor brackets for up to 24" size monitors on standard VESA mount fitments.

Equipped with **top linear slide rail** for multiple array desktop monitor bracket positioning

Equipped with a vesa track rail for multiple array desktop monitor bracket positioning.

Swing-out computer CPU shelving provisions at front and rear panel doors with harness straps.

The Console has a discreet channel duct which allows for easy cable access.

Integrated under-the-table equipment cabinet provides a secure storage compartment for computer workstations and vital control equipment from within the desk console unit.

**Pre-engineered modular construction design,** flat-pack profile for complete bolt-on assembly at site.

**Two tier lifting mechanism** to independently adjust the tabletop workspace from the monitor holding vesa track. Allows to lower the monitors for an unrestricted view of the control room and the videowall monitoring screens.