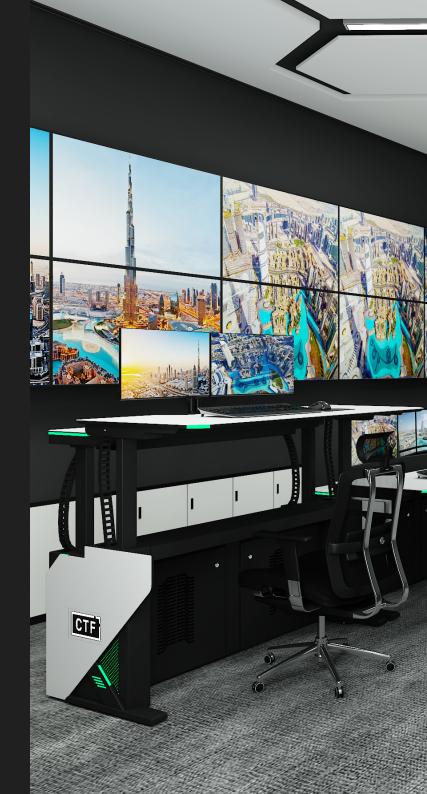

# U CLASS CONSOLE

**CONNECTED TECHNICAL FURNITURE** 

www.ctfconsoles.com

This console is special to us as it was the console that launched us into the premiership of console manufacturing.

The latest iteration of the U class comes with a two-tier lifting mechanism and a VESA track that takes ergonomics to the next level. The segregated elevation of the work surface and the monitors allow operators to adjust their works space in a way that best suits them.

**Pre-engineered modular construction design,** flat-pack profile for complete bolt-on assembly at site.

**Two tier lifting mechanism** to independently adjust the tabletop workspace from the monitor holding vesa track. Allows to lower the monitors for an unrestricted view of the control room and the videowall monitoring screens.