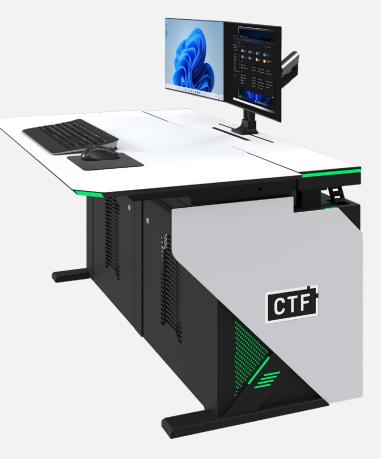

### CONNECTED TECHNICAL FURNITURE

www.ctfconsoles.com

The U Class is designed to support up to four CPUs per operator, accessible from both the front and rear, allowing maintenance without disrupting work.

It also features dual height-adjustable tabletops, with screens operating independently of the main work surface. The U Class can be equipped with C Control™, our smart console management platform for enhanced functionality. C Control allows operators to control console lighting, adjust console height, compartment locking, and monitor equipment status remotely via a touchscreen tablet.

## **FEATURES**

Scalable straight configuration modular security desk consoles fitted with height adjustable 2-monitor tilt-swivel & swing desktop monitor brackets for multiple monitor sizes on standard VESA mounts.

CPU cabinet space up to 4 workstations.

Swing-out computer CPU shelving provisions at front and rear panel doors with harness straps.

The Console has a discreet channel duct which allows for easy cable access.

Integrated under-the-table equipment cabinet provides a secure storage compartment for computer workstations and vital control equipment from within the desk console unit.

Main frame and sub sections are **constructed out of mild steel tubular and sheet plates**, powder coated to a **textured matt finish**. The work surface and the decorative side panel is constructed from HPL.