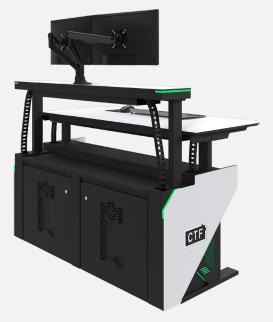

# CTF UCLASS CONSOLE

### CONNECTED TECHNICAL FURNITURE

www.ctfconsoles.com

The U Class is designed to support up to four CPUs per operator, accessible from both the front and rear, allowing maintenance without disrupting work.

It also features dual height-adjustable tabletops, with screens operating independently of the main work surface. The U Class can be equipped with C Control™, our smart console management platform for enhanced functionality. C Control allows operators to control console lighting, adjust console height, compartment locking, and monitor equipment status remotely via a touchscreen tablet.

## **FEATURES**

Scalable straight configuration modular security desk consoles fitted with height adjustable 2-monitor tilt-swivel & swing desktop monitor brackets for multiple monitor sizes on standard VESA mounts.

CPU cabinet space up to 4 workstations.

Swing-out computer CPU shelving provisions at front and rear panel doors with harness straps.

The Console has a discreet channel duct which allows for easy cable access.

Integrated under-the-table equipment cabinet provides a secure storage compartment for computer workstations and vital control equipment from within the desk console unit.

Main frame and sub sections are **constructed out of mild steel tubular and sheet plates**, powder coated to a **textured matt finish**. The work surface and the decorative side panel is constructed from HPL.