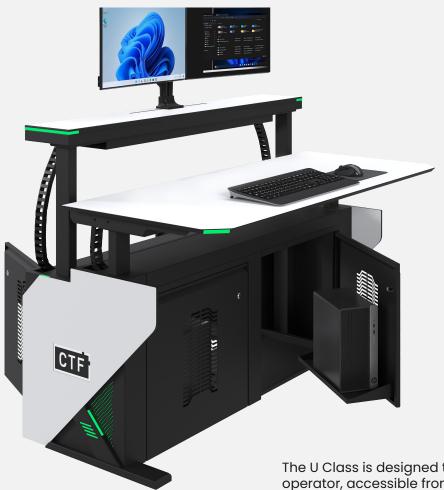

### CONNECTED TECHNICAL FURNITURE

www.ctfconsoles.com

The U Class is designed to support up to four CPUs per operator, accessible from both the front and rear, allowing maintenance without disrupting work.

## **FEATURES**

Scalable straight configuration modular security desk consoles fitted with height adjustable 2-monitor tilt-swivel & swing desktop monitor brackets for multiple monitor sizes on standard VESA mounts.

CPU cabinet space up to 4 workstations.

Swing-out computer CPU shelving provisions at front and rear panel doors with harness straps.

The Console has a discreet channel duct which allows for easy cable access.