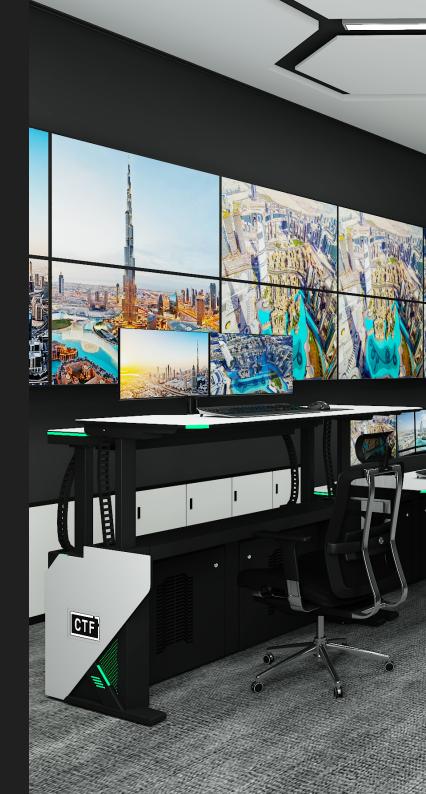

### CONNECTED TECHNICAL FURNITURE

www.ctfconsoles.com

The U Class is designed to support up to four CPUs per operator, accessible from both the front and rear, allowing maintenance without disrupting work.

It also features dual height-adjustable tabletops, with screens operating independently of the main work surface. The U Class can be equipped with C Control™, our smart console management platform for enhanced functionality. C Control allows operators to control console lighting, adjust console height, compartment locking, and monitor equipment status remotely via a touchscreen tablet.