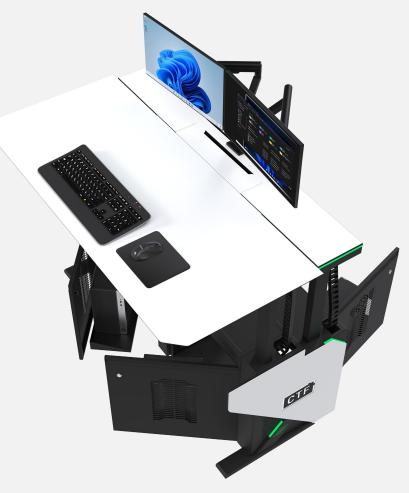

### CONNECTED TECHNICAL FURNITURE

www.ctfconsoles.com

The U Class is designed to support up to four CPUs per operator, accessible from both the front and rear, allowing maintenance without disrupting work.

It also features dual height-adjustable tabletops, with screens operating independently of the main work surface. The U Class can be equipped with C Control™, our smart console management platform for enhanced functionality. C Control allows operators to control console lighting, adjust console height, compartment locking, and monitor equipment status remotely via a touchscreen tablet.

## **FEATURES**

Scalable straight configuration modular security desk consoles fitted with height adjustable 2-monitor tilt-swivel & swing desktop monitor brackets for multiple monitor sizes on standard VESA mounts.

CPU cabinet space up to 4 workstations.

Swing-out computer CPU shelving provisions at front and rear panel doors with harness straps.

The Console has a discreet channel duct which allows for easy cable access.

**Pre-engineered modular construction design,** flat-pack profile for complete bolt-on assembly at site.

|   | С |
|---|---|
| ( |   |

**Two tier lifting mechanism** to independently adjust the tabletop workspace from the monitor holding vesa track. Allows to lower the monitors for an unrestricted view of the control room and the videowall monitoring screens.