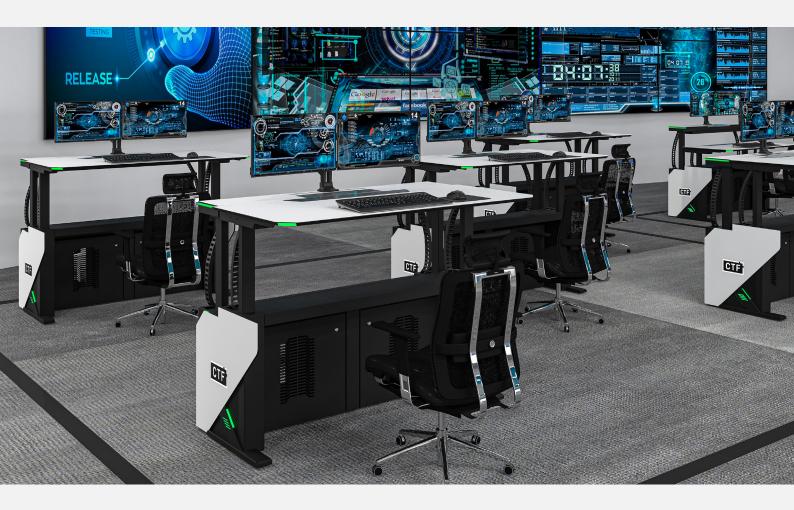

### CONNECTED TECHNICAL FURNITURE

www.ctfconsoles.com

The U Class is designed to support up to four CPUs per operator, accessible from both the front and rear, allowing maintenance without disrupting work.

It also features dual height-adjustable tabletops, with screens operating independently of the main work surface. The U Class can be equipped with C Control™, our smart console management platform for enhanced functionality. C Control allows operators to control console lighting, adjust console height, compartment locking, and monitor equipment status remotely via a touchscreen tablet.

## **FEATURES**

Scalable straight configuration modular security desk consoles fitted with height adjustable 2-monitor tilt-swivel & swing desktop monitor brackets for multiple monitor sizes on standard VESA mounts.

CPU cabinet space up to 4 workstations.

Swing-out computer CPU shelving provisions at front and rear panel doors with harness straps.

The Console has a discreet channel duct which allows for easy cable access.

Integrated under-the-table equipment cabinet provides a secure storage compartment for computer workstations and vital control equipment from within the desk console unit.

Main frame and sub sections are **constructed out of mild steel tubular and sheet plates**, powder coated to a **textured matt finish**. The work surface and the decorative side panel is constructed from HPL.