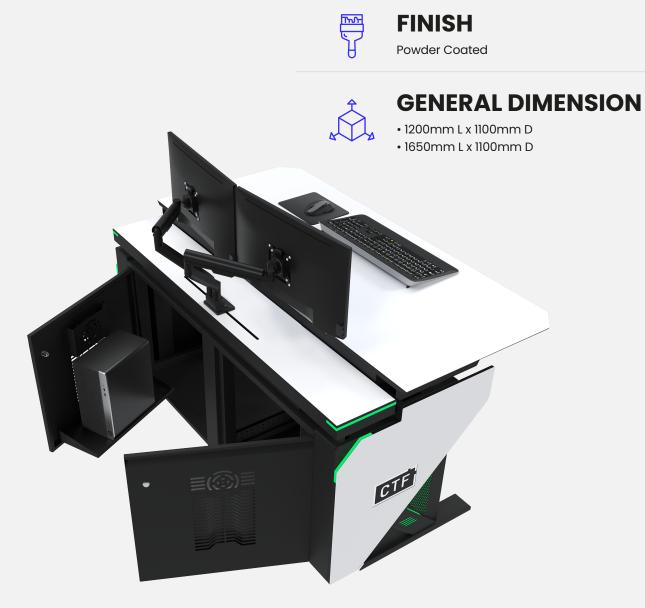

**MATERIALS** 

Powder coated mild steel and HPL

## **FEATURES**

Scalable straight configuration modular security desk consoles fitted with height adjustable 2-monitor tilt-swivel & swing desktop monitor brackets for multiple monitor sizes on standard VESA mounts.

CPU cabinet space up to 4 workstations.

Swing-out computer CPU shelving provisions at front and rear panel doors with harness straps.

The Console has a discreet channel duct which allows for easy cable access.

Integrated under-the-table equipment cabinet provides a secure storage compartment for computer workstations and vital control equipment from within the desk console unit.

Main frame and sub sections are **constructed out of mild steel tubular and sheet plates**, powder coated to a **textured matt finish**. The work surface and the decorative side panel is constructed from HPL.