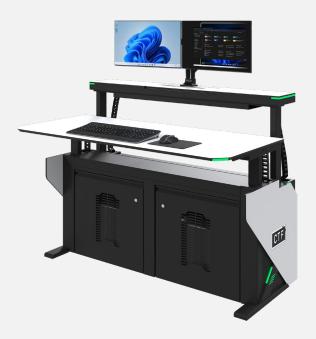

# CTF UCLASS CONSOLE

### CONNECTED TECHNICAL FURNITURE

www.ctfconsoles.com

The U Class is designed to support up to four CPUs per operator, accessible from both the front and rear, allowing maintenance without disrupting work.

It also features dual height-adjustable tabletops, with screens operating independently of the main work surface. The U Class can be equipped with C Control™, our smart console management platform for enhanced functionality. C Control allows operators to control console lighting, adjust console height, compartment locking, and monitor equipment status remotely via a touchscreen tablet.

## **FEATURES**

Scalable straight configuration modular security desk consoles fitted with height adjustable 2-monitor tilt-swivel & swing desktop monitor brackets for multiple monitor sizes on standard VESA mounts.

CPU cabinet space up to 4 workstations.

Swing-out computer CPU shelving provisions at front and rear panel doors with harness straps.

The Console has a discreet channel duct which allows for easy cable access.

Integrated under-the-table equipment cabinet provides a secure storage compartment for computer workstations and vital control equipment from within the desk console unit.

Main frame and sub sections are **constructed out of mild steel tubular and sheet plates**, powder coated to a **textured matt finish**. The work surface and the decorative side panel is constructed from HPL.