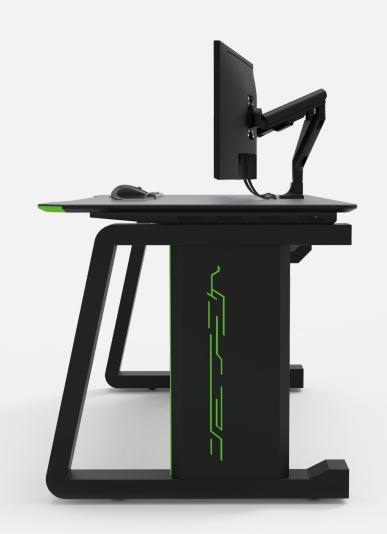

# **FEATURES**

Scalable straight configuration modular security desk consoles fitted with **height adjustable** 2-monitor tilt-swivel & swing desktop monitor brackets for up to 24" size monitors on standard VESA mount fitments.

Main frame and sub sections are constructed out of mild steel tubular and sheet plates, powder coated to a textured matt finish. Work surfaces are HPL panels with perimeter rubber edge lipping all around.