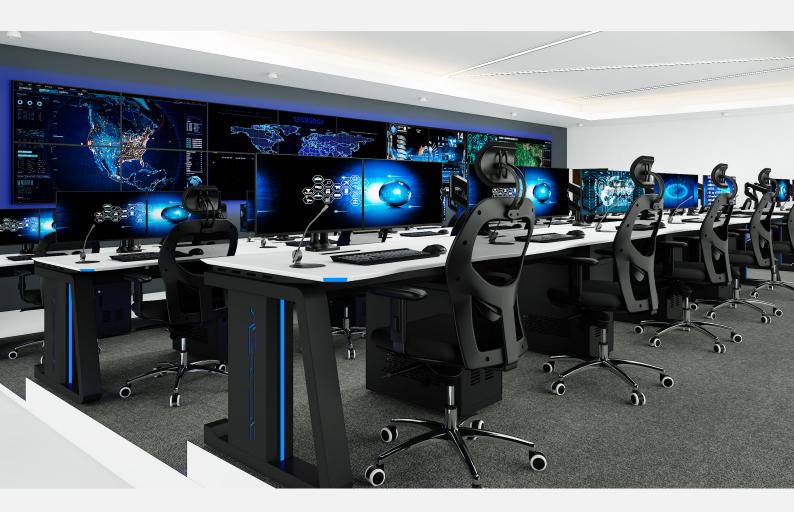

#### CONNECTED TECHNICAL FURNITURE

www.ctfconsoles.com

The K-Class, or Kingdom Class, has been developed for high-end command and control rooms utilizing KVM infrastructure. Designed with gamers in mind, it combines an open design with sit/stand functionality for optimal flexibility.

The result of 8 years of research and development by the CTF team, the K-Class features a sleek and ergonomic design, representing the future of both control room and gaming furniture.

# **FEATURES**

Scalable straight configuration modular security desk consoles fitted with **height adjustable** 2-monitor tilt-swivel & swing desktop monitor brackets for up to 24" size monitors on standard VESA mount fitments.