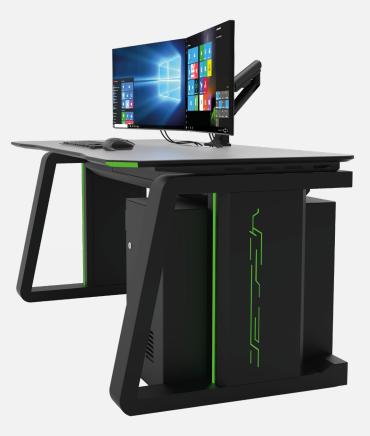

#### CONNECTED TECHNICAL FURNITURE

www.ctfconsoles.com

The K-Class, or Kingdom Class, has been developed for high-end command and control rooms utilizing KVM infrastructure. Designed with gamers in mind, it combines an open design with sit/stand functionality for optimal flexibility.

The result of 8 years of research and development by the CTF team, the K-Class features a sleek and ergonomic design, representing the future of both control room and gaming furniture.

# **FEATURES**

Scalable straight configuration modular security desk consoles fitted with **height adjustable** 2-monitor tilt-swivel & swing desktop monitor brackets for up to 24" size monitors on standard VESA mount fitments.

Adequately provisioned **ventilation slots within equipment compartment panels** allow for a more homogenous natural ventilation effect on air distribution flow within the internal equipment compartment.

Pull-out computer CPU shelving provisions at rear panel doors.

The Console has a discreet channel duct which allows for easy cable access.

| <br>- |
|-------|
|       |
|       |
| -     |

Integrated under-the-table equipment cabinet provides a secure storage compartment for computer workstations and vital control equipment from within the desk console unit.

Main frame and sub sections are constructed out of mild steel tubular and sheet plates, powder coated to a textured matt finish. Work surfaces are HPL panels with perimeter rubber edge lipping all around.