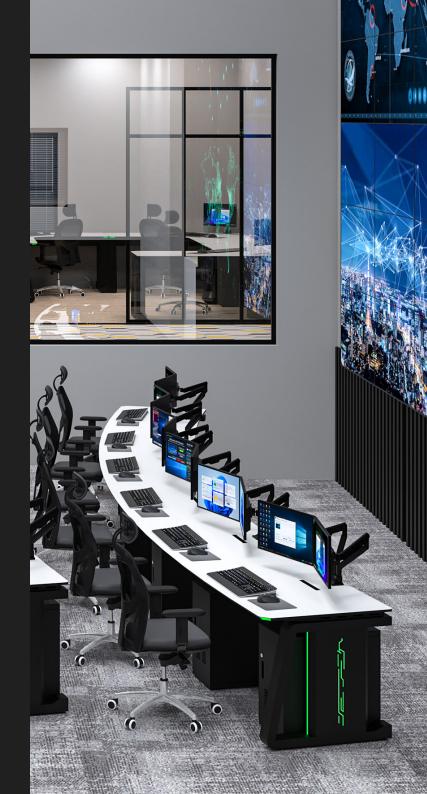

#### CONNECTED TECHNICAL FURNITURE

www.ctfconsoles.com

The K-Class, or Kingdom Class, has been developed for high-end command and control rooms utilizing KVM infrastructure. Designed with gamers in mind, it combines an open design with sit/stand functionality for optimal flexibility.

The result of 8 years of research and development by the CTF team, the K-Class features a sleek and ergonomic design, representing the future of both control room and gaming furniture.

# **FEATURES**

Scalable straight configuration modular security desk consoles fitted with **height adjustable** 2-monitor tilt-swivel & swing desktop monitor brackets for up to 24" size monitors on standard VESA mount fitments.

Pull-out computer CPU shelving provisions at rear panel doors.

The Console has a discreet channel duct which allows for easy cable access.

| <br>- |
|-------|
|       |
|       |
| -     |

Integrated under-the-table equipment cabinet provides a secure storage compartment for computer workstations and vital control equipment from within the desk console unit.