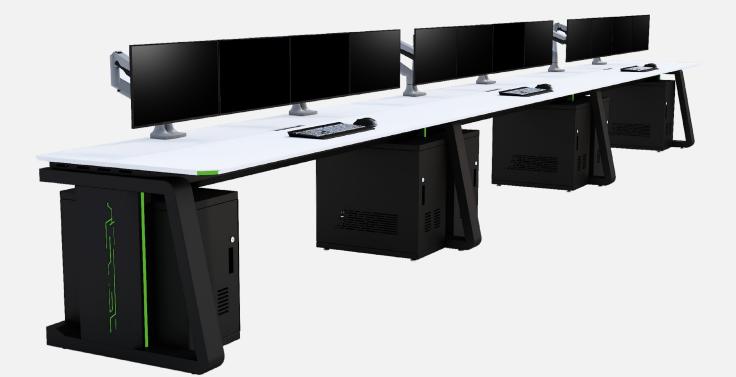

#### CONNECTED TECHNICAL FURNITURE

www.ctfconsoles.com

The K-Class, or Kingdom Class, has been developed for high-end command and control rooms utilizing KVM infrastructure. Designed with gamers in mind, it combines an open design with sit/stand functionality for optimal flexibility.

The result of 8 years of research and development by the CTF team, the K-Class features a sleek and ergonomic design, representing the future of both control room and gaming furniture.

# **FEATURES**

Scalable straight configuration modular security desk consoles fitted with **height adjustable** 2-monitor tilt-swivel & swing desktop monitor brackets for up to 24" size monitors on standard VESA mount fitments.

Pull-out computer CPU shelving provisions at rear panel doors.

The Console has a discreet channel duct which allows for easy cable access.

| <br>- |
|-------|
|       |
|       |
| -     |

Integrated under-the-table equipment cabinet provides a secure storage compartment for computer workstations and vital control equipment from within the desk console unit.