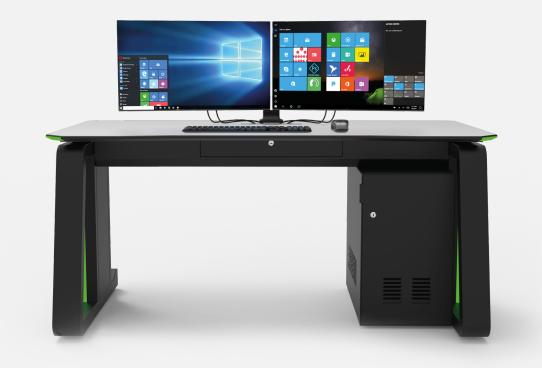

# **FEATURES**

Scalable straight configuration modular security desk consoles fitted with **height adjustable** 2-monitor tilt-swivel & swing desktop monitor brackets for up to 24" size monitors on standard VESA mount fitments.

Pull-out computer CPU shelving provisions at rear panel doors.

The Console has a discreet channel duct which allows for easy cable access.

| <br>- |
|-------|
|       |
|       |
| -     |

Integrated under-the-table equipment cabinet provides a secure storage compartment for computer workstations and vital control equipment from within the desk console unit.

Main frame and sub sections are constructed out of mild steel tubular and sheet plates, powder coated to a textured matt finish. Work surfaces are HPL panels with perimeter rubber edge lipping all around.