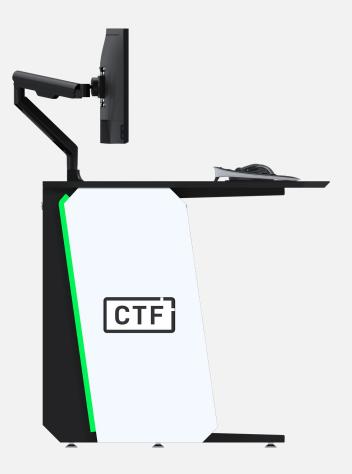

### **FEATURES**

Scalable straight configuration modular security desk consoles fitted with height adjustable 2-monitor tilt-swivel & swing desktop monitor brackets for up to 24" size monitors on standard VESA mount fitments.

Adequately provisioned ventilation slots within equipment compartment panels allow for a more homogenous natural ventilation effect on air distribution flow within the internal equipment compartment.

**Led lightning** at both ends with touch pad to adjust brightness.

Pull-out computer CPU shelving provisions at front and rear panel doors with harness straps.

The Console has a discreet channel duct which allows for easy cable access.

Integrated under-the-table equipment cabinet provides a secure storage compartment for computer workstations and vital control equipment from within the desk console unit.

Main frame and sub sections are constructed out of mild steel tubular and sheet plates, powder coated to a textured matt finish. Work surfaces are HPL panels with perimeter rubber edge lipping all around.