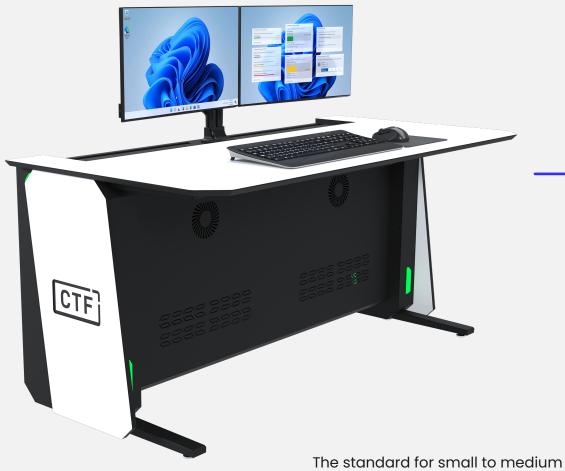

# E CLASS CONSOLE

**CONNECTED TECHNICAL FURNITURE** 

www.ctfconsoles.com

The standard for small to medium enterprises, a very capable console where footprint is an issue and there isn't a requirement to house a large number of workstations.

### **FEATURES**

Scalable straight configuration modular security desk consoles fitted with height adjustable 2-monitor tilt-swivel & swing desktop monitor brackets for up to 24" size monitors on standard VESA mount fitments.

Adequately provisioned ventilation slots within equipment compartment panels allow for a more homogenous natural ventilation effect on air distribution flow within the internal equipment compartment.

**Led lightning** at both ends with touch pad to adjust brightness.

Pull-out computer CPU shelving provisions at front and rear panel doors with harness straps.

The Console has a discreet channel duct which allows for easy cable access.

Integrated under-the-table equipment cabinet provides a secure storage compartment for computer workstations and vital control equipment from within the desk console unit.