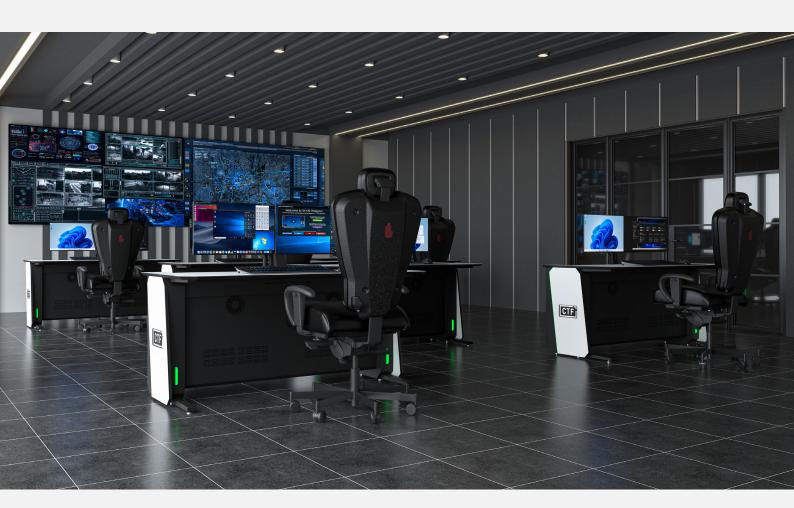

# E CLASS CONSOLE

**CONNECTED TECHNICAL FURNITURE** 

www.ctfconsoles.com

The standard for small to medium enterprises, a very capable console where footprint is an issue and there isn't a requirement to house a large number of workstations.

### **FEATURES**

Scalable straight configuration modular security desk consoles fitted with height adjustable 2-monitor tilt-swivel & swing desktop monitor brackets for up to 24" size monitors on standard VESA mount fitments.

Adequately provisioned ventilation slots within equipment compartment panels allow for a more homogenous natural ventilation effect on air distribution flow within the internal equipment compartment.

**Led lightning** at both ends with touch pad to adjust brightness.

Pull-out computer CPU shelving provisions at front and rear panel doors with harness straps.

The Console has a discreet channel duct which allows for easy cable access.

Integrated under-the-table equipment cabinet provides a secure storage compartment for computer workstations and vital control equipment from within the desk console unit.

Main frame and sub sections are constructed out of mild steel tubular and sheet plates, powder coated to a textured matt finish. Work surfaces are HPL panels with perimeter rubber edge lipping all around.