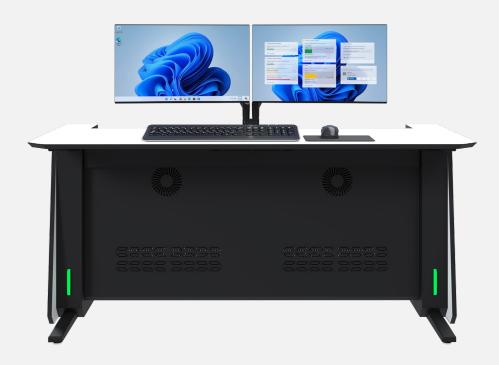

# E CLASS CONSOLE

**CONNECTED TECHNICAL FURNITURE** 

www.ctfconsoles.com

The standard for small to medium enterprises, a very capable console where footprint is an issue and there isn't a requirement to house a large number of workstations.

### **FEATURES**

Scalable straight configuration modular security desk consoles fitted with height adjustable 2-monitor tilt-swivel & swing desktop monitor brackets for up to 24" size monitors on standard VESA mount fitments.

Adequately provisioned ventilation slots within equipment compartment panels allow for a more homogenous natural ventilation effect on air distribution flow within the internal equipment compartment.

**Led lightning** at both ends with touch pad to adjust brightness.

Pull-out computer CPU shelving provisions at front and rear panel doors with harness straps.

The Console has a discreet channel duct which allows for easy cable access.

Integrated under-the-table equipment cabinet provides a secure storage compartment for computer workstations and vital control equipment from within the desk console unit.