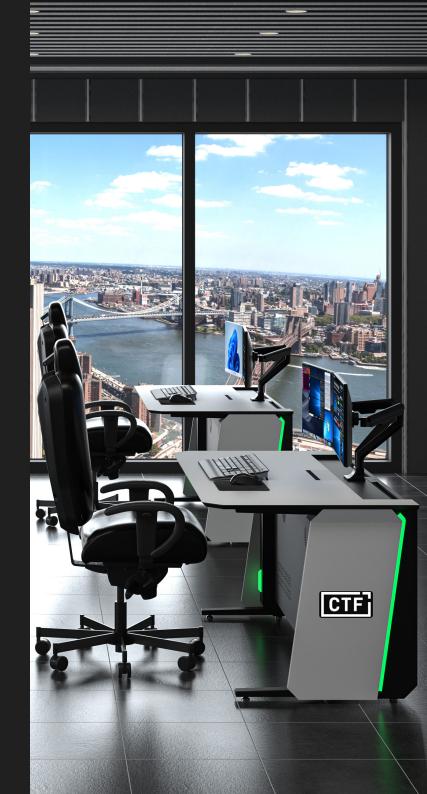

# E CLASS CONSOLE

**CONNECTED TECHNICAL FURNITURE** 

www.ctfconsoles.com

The standard for small to medium enterprises, a very capable console where footprint is an issue and there isn't a requirement to house a large number of workstations.

### **FEATURES**

Scalable straight configuration modular security desk consoles fitted with height adjustable 2-monitor tilt-swivel & swing desktop monitor brackets for up to 24" size monitors on standard VESA mount fitments.

Adequately provisioned ventilation slots within equipment compartment panels allow for a more homogenous natural ventilation effect on air distribution flow within the internal equipment compartment.

**Led lightning** at both ends with touch pad to adjust brightness.

Pull-out computer CPU shelving provisions at front and rear panel doors with harness straps.

The Console has a discreet channel duct which allows for easy cable access.

Integrated under-the-table equipment cabinet provides a secure storage compartment for computer workstations and vital control equipment from within the desk console unit.