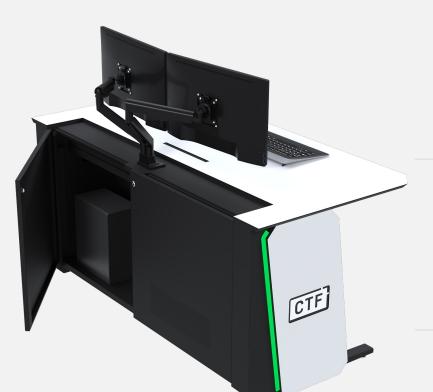

### **FEATURES**

Scalable straight configuration modular security desk consoles fitted with height adjustable 2-monitor tilt-swivel & swing desktop monitor brackets for up to 24" size monitors on standard VESA mount fitments.

Adequately provisioned ventilation slots within equipment compartment panels allow for a more homogenous natural ventilation effect on air distribution flow within the internal equipment compartment.

**Led lightning** at both ends with touch pad to adjust brightness.

Pull-out computer CPU shelving provisions at front and rear panel doors with harness straps.

The Console has a discreet channel duct which allows for easy cable access.

Integrated under-the-table equipment cabinet provides a secure storage compartment for computer workstations and vital control equipment from within the desk console unit.

Main frame and sub sections are constructed out of mild steel tubular and sheet plates, powder coated to a textured matt finish. Work surfaces are HPL panels with perimeter rubber edge lipping all around.