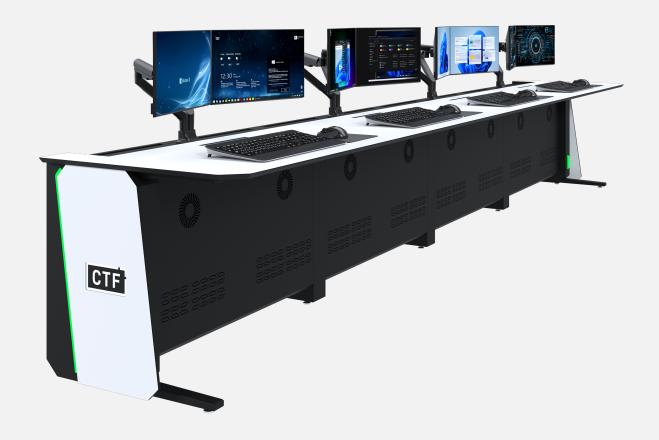

### **FEATURES**

Scalable straight configuration modular security desk consoles fitted with height adjustable 2-monitor tilt-swivel & swing desktop monitor brackets for up to 24" size monitors on standard VESA mount fitments.

Adequately provisioned ventilation slots within equipment compartment panels allow for a more homogenous natural ventilation effect on air distribution flow within the internal equipment compartment.

**Led lightning** at both ends with touch pad to adjust brightness.

Pull-out computer CPU shelving provisions at front and rear panel doors with harness straps.

The Console has a discreet channel duct which allows for easy cable access.

Integrated under-the-table equipment cabinet provides a secure storage compartment for computer workstations and vital control equipment from within the desk console unit.

Main frame and sub sections are constructed out of mild steel tubular and sheet plates, powder coated to a textured matt finish. Work surfaces are HPL panels with perimeter rubber edge lipping all around.

**Built-in slotted cable management system** within main frame carcass and bottom panel.

**Pre-engineered modular construction design,** flat-pack profile for complete bolt-on assembly at site.

Locally designed and manufactured in Dubai using materials of the highest quality and the latest machinery.