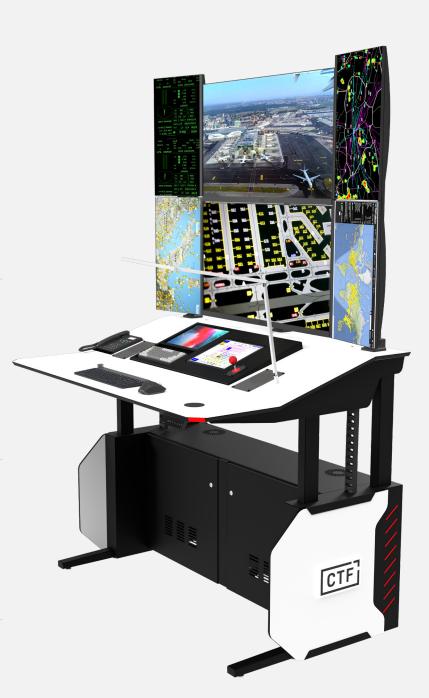

#### **CONNECTED TECHNICAL FURNITURE**

www.ctfconsoles.com

Designed for critical performance environments, CTF's Air Traffic Control Consoles combine sleek aesthetics and functionality to support 24/7 air traffic operations. Built for high-intensity control rooms, our ATC consoles are ergonomically optimized to maximize operator efficiency and decision making.

Engineered to ensure precision, comfort, and durability, our ATC consoles set the standard for air traffic management.

# **FEATURES**

Pull out computer CPU shelving.

Modular Console with one or two monitors per operator.

The Console comes complete with fully integrated brackets capable of supporting monitors which can be easily adjusted to suit the operators.

The Console has been designed with heat dissipation in mind and has multiple air vents.

**Optional height adjustable table tops** for added comfort.

The Console contains secure housing for all workstations.

Main frame and sub sections are constructed out of mild steel tubular and sheet plates, powder coated to a textured matt finish. Work surfaces are HPL panels with smooth finish edges all around.

The Console contains an **integrated cable management system** separating the power and signal cables in separate ducts.