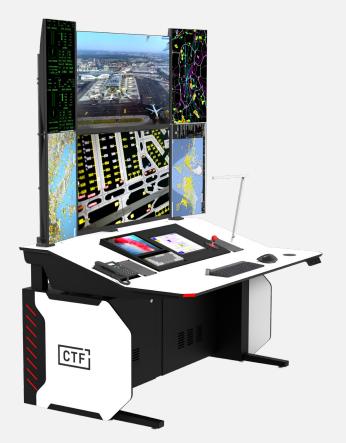

#### **CONNECTED TECHNICAL FURNITURE**

www.ctfconsoles.com

Designed for critical performance environments, CTF's Air Traffic Control Consoles combine sleek aesthetics and functionality to support 24/7 air traffic operations. Built for high-intensity control rooms, our ATC consoles are ergonomically optimized to maximize operator efficiency and decision making.

Engineered to ensure precision, comfort, and durability, our ATC consoles set the standard for air traffic management.

# **FEATURES**

Pull out computer CPU shelving.

Modular Console with one or two monitors per operator.

The Console comes complete with fully integrated brackets capable of supporting monitors which can be easily adjusted to suit the operators.

The Console has been designed with heat dissipation in mind and has multiple air vents.

**Optional height adjustable table tops** for added comfort.

The Console contains secure housing for all workstations.

Main frame and sub sections are constructed out of mild steel tubular and sheet plates, powder coated to a textured matt finish. Work surfaces are HPL panels with smooth finish edges all around.

The Console contains an **integrated cable management system** separating the power and signal cables in separate ducts.