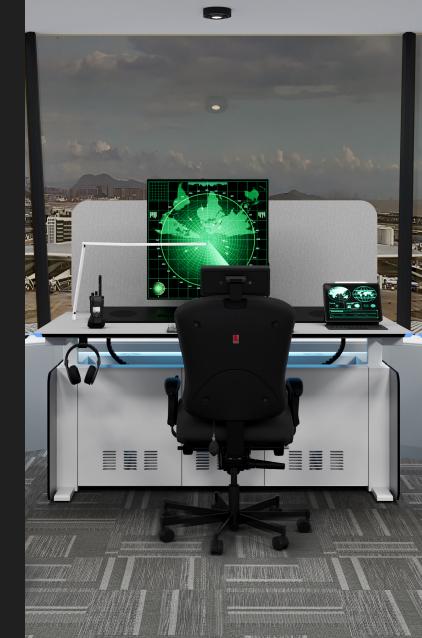

# ATC CLASS CONSOLE

#### **CONNECTED TECHNICAL FURNITURE**

www.ctfconsoles.com

Designed for critical performance environments, CTF's Air Traffic Control Consoles combine sleek aesthetics and functionality to support 24/7 air traffic operations. Built for high-intensity control rooms, our ATC consoles are ergonomically optimized to maximize operator efficiency and decision making.

# **FEATURES**

Pull out computer CPU shelving.

Modular Console with one or two monitors per operator.

The Console comes complete with fully integrated brackets capable of supporting monitors which can be easily adjusted to suit the operators.

The Console has been designed with heat dissipation in mind and has multiple air vents.

**Optional height adjustable table tops** for added comfort.

The Console contains secure housing for all workstations.