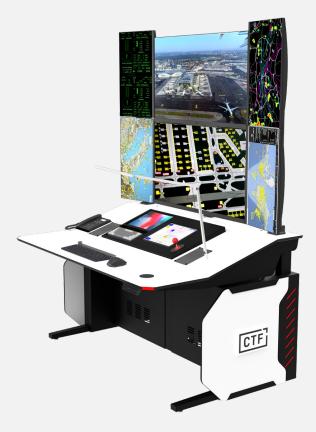

# ATC CLASS CONSOLE

#### **CONNECTED TECHNICAL FURNITURE**

www.ctfconsoles.com

Designed for critical performance environments, CTF's Air Traffic Control Consoles combine sleek aesthetics and functionality to support 24/7 air traffic operations. Built for high-intensity control rooms, our ATC consoles are ergonomically optimized to maximize operator efficiency and decision making.

# **FEATURES**

Pull out computer CPU shelving.

Modular Console with one or two monitors per operator.

The Console comes complete with fully integrated brackets capable of supporting monitors which can be easily adjusted to suit the operators.

The Console has been designed with heat dissipation in mind and has multiple air vents.

**Optional height adjustable table tops** for added comfort.

The Console contains secure housing for all workstations.

Main frame and sub sections are constructed out of mild steel tubular and sheet plates, powder coated to a textured matt finish. Work surfaces are HPL panels with smooth finish edges all around.

The Console contains an **integrated cable management system** separating the power and signal cables in separate ducts.