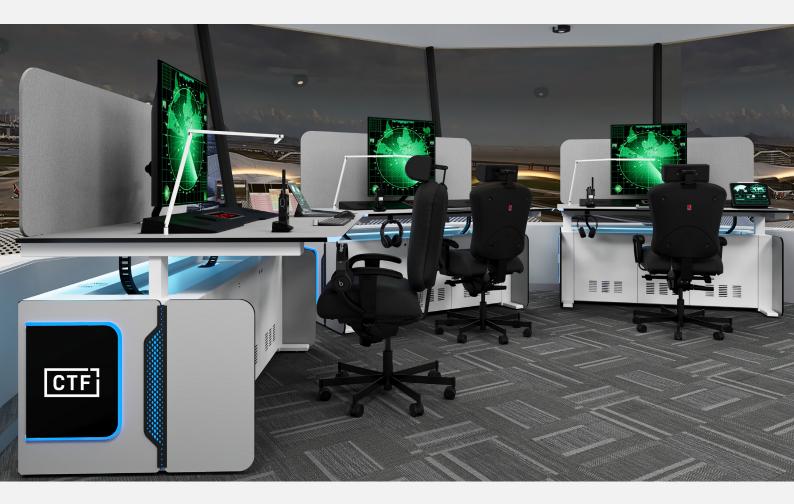

#### **CONNECTED TECHNICAL FURNITURE**

www.ctfconsoles.com

Designed for critical performance environments, CTF's Air Traffic Control Consoles combine sleek aesthetics and functionality to support 24/7 air traffic operations. Built for high-intensity control rooms, our ATC consoles are ergonomically optimized to maximize operator efficiency and decision making.

Engineered to ensure precision, comfort, and durability, our ATC consoles set the standard for air traffic management.

# **FEATURES**

Pull out computer CPU shelving.

Modular Console with one or two monitors per operator.

The Console comes complete with fully integrated brackets capable of supporting monitors which can be easily adjusted to suit the operators.

The Console has been designed with heat dissipation in mind and has multiple air vents.

**Optional height adjustable table tops** for added comfort.

The Console contains secure housing for all workstations.

Main frame and sub sections are constructed out of mild steel tubular and sheet plates, powder coated to a textured matt finish. Work surfaces are HPL panels with smooth finish edges all around.

The Console contains an **integrated cable management system** separating the power and signal cables in separate ducts.