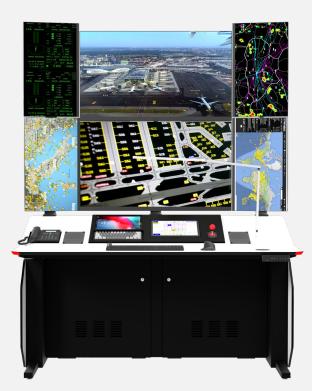

# ATC CLASS CONSOLE

#### **CONNECTED TECHNICAL FURNITURE**

www.ctfconsoles.com

Designed for critical performance environments, CTF's Air Traffic Control Consoles combine sleek aesthetics and functionality to support 24/7 air traffic operations. Built for high-intensity control rooms, our ATC consoles are ergonomically optimized to maximize operator efficiency and decision making.

# **FEATURES**

Pull out computer CPU shelving.

Modular Console with one or two monitors per operator.

The Console comes complete with fully integrated brackets capable of supporting monitors which can be easily adjusted to suit the operators.

The Console has been designed with heat dissipation in mind and has multiple air vents.

**Optional height adjustable table tops** for added comfort.

The Console contains secure housing for all workstations.

Main frame and sub sections are constructed out of mild steel tubular and sheet plates, powder coated to a textured matt finish. Work surfaces are HPL panels with smooth finish edges all around.

The Console contains an **integrated cable management system** separating the power and signal cables in separate ducts.