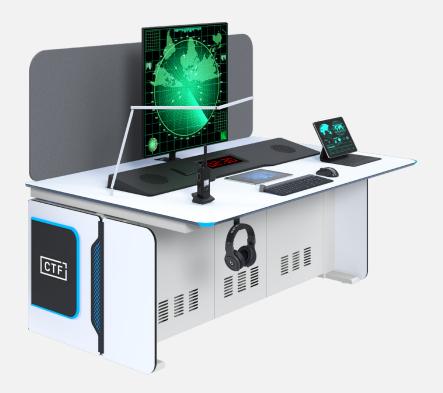

### **FEATURES**

Pull out computer CPU shelving.

**Modular Console** with one or two monitors per operator.

The Console comes complete with fully integrated brackets capable of supporting monitors which can be easily adjusted to suit the operators.

The Console has been designed with heat dissipation in mind and has multiple air vents.

Optional height adjustable table tops for added comfort.

The Console contains secure housing for all workstations.

Main frame and sub sections are constructed out of mild steel tubular and sheet plates, powder coated to a textured matt finish. Work surfaces are HPL panels with smooth finish edges all around.

The Console contains an integrated cable management system separating the power and signal cables in separate ducts.