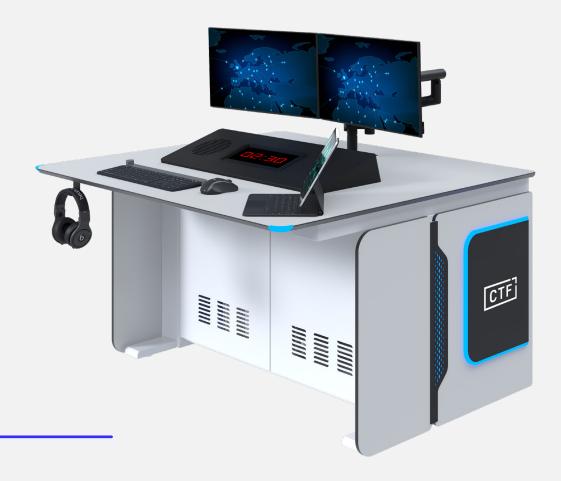

### **FEATURES**

Pull out computer CPU shelving.

**Modular Console** with one or two monitors per operator.

The Console comes complete with fully integrated brackets capable of supporting monitors which can be easily adjusted to suit the operators.

The Console has been designed with heat dissipation in mind and has multiple air vents.

Optional height adjustable table tops for added comfort.

The Console contains secure housing for all workstations.

Main frame and sub sections are constructed out of mild steel tubular and sheet plates, powder coated to a textured matt finish. Work surfaces are HPL panels with smooth finish edges all around.

The Console contains an integrated cable management system separating the power and signal cables in separate ducts.