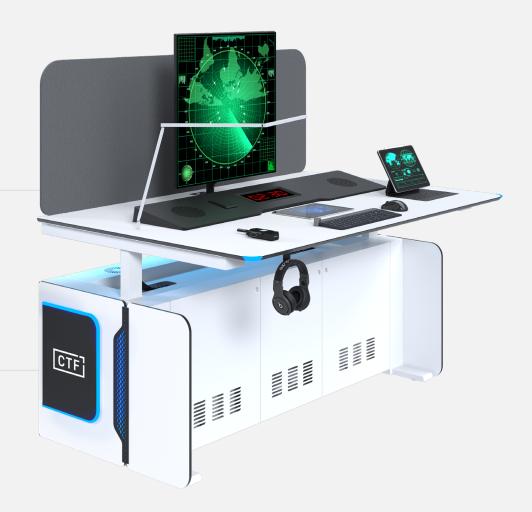

# ATC CLASS CONSOLE

**CONNECTED TECHNICAL FURNITURE** 

www.ctfconsoles.com

Designed for critical performance environments, CTF's Air Traffic Control Consoles combine sleek aesthetics and functionality to support 24/7 air traffic operations. Built for high-intensity control rooms, our ATC consoles are ergonomically optimized to maximize operator efficiency and decision making.

### **FEATURES**

Pull out computer CPU shelving.

**Modular Console** with one or two monitors per operator.

The Console comes complete with fully integrated brackets capable of supporting monitors which can be easily adjusted to suit the operators.

The Console has been designed with heat dissipation in mind and has multiple air vents.

Optional height adjustable table tops for added comfort.

The Console contains secure housing for all workstations.

Main frame and sub sections are constructed out of mild steel tubular and sheet plates, powder coated to a textured matt finish. Work surfaces are HPL panels with smooth finish edges all around.

The Console contains an integrated cable management system separating the power and signal cables in separate ducts.