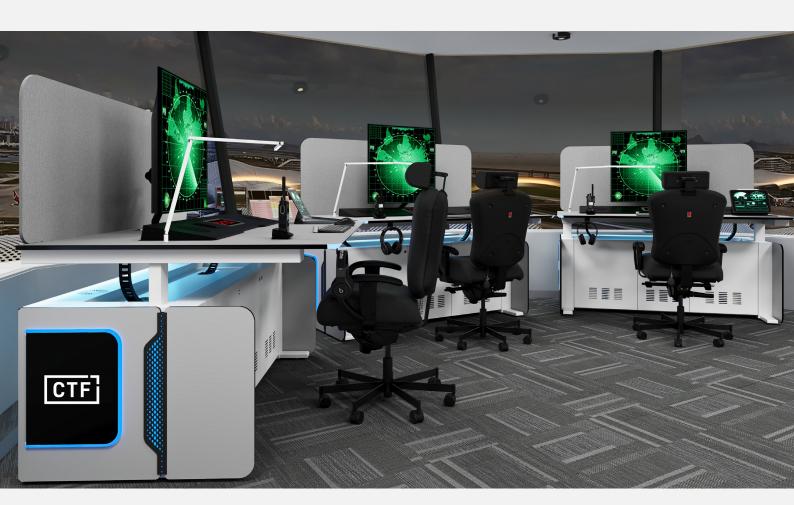

# ATC CLASS CONSOLE

**CONNECTED TECHNICAL FURNITURE** 

www.ctfconsoles.com

Designed for critical performance environments, CTF's Air Traffic Control Consoles combine sleek aesthetics and functionality to support 24/7 air traffic operations. Built for high-intensity control rooms, our ATC consoles are ergonomically optimized to maximize operator efficiency and decision making.

### **FEATURES**

Pull out computer CPU shelving.

**Modular Console** with one or two monitors per operator.

The Console comes complete with fully integrated brackets capable of supporting monitors which can be easily adjusted to suit the operators.

The Console has been designed with heat dissipation in mind and has multiple air vents.

Optional height adjustable table tops for added comfort.

The Console contains secure housing for all workstations.

Main frame and sub sections are constructed out of mild steel tubular and sheet plates, powder coated to a textured matt finish. Work surfaces are HPL panels with smooth finish edges all around.

The Console contains an integrated cable management system separating the power and signal cables in separate ducts.