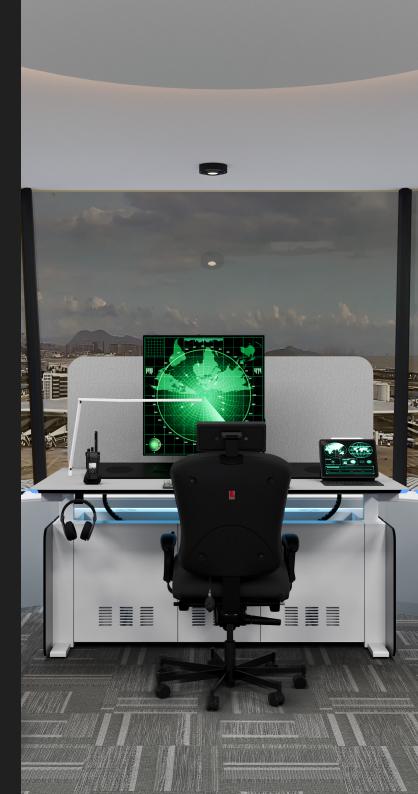

# ATC CLASS CONSOLE

**CONNECTED TECHNICAL FURNITURE** 

www.ctfconsoles.com

Designed for critical performance environments, CTF's Air Traffic Control Consoles combine sleek aesthetics and functionality to support 24/7 air traffic operations. Built for high-intensity control rooms, our ATC consoles are ergonomically optimized to maximize operator efficiency and decision making.

### **FEATURES**

Pull out computer CPU shelving.

**Modular Console** with one or two monitors per operator.

The Console comes complete with fully integrated brackets capable of supporting monitors which can be easily adjusted to suit the operators.

The Console has been designed with heat dissipation in mind and has multiple air vents.

Optional height adjustable table tops for added comfort.

The Console contains secure housing for all workstations.