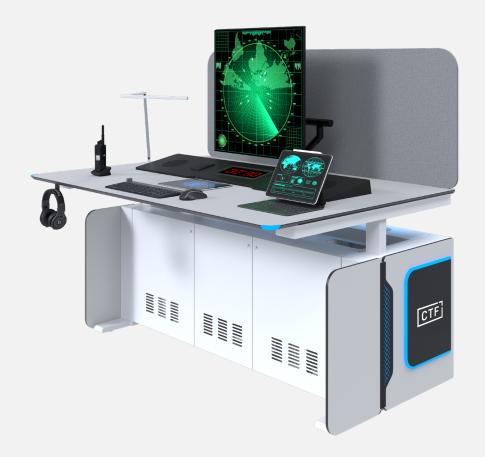

# ATC CLASS CONSOLE

**CONNECTED TECHNICAL FURNITURE** 

www.ctfconsoles.com

Designed for critical performance environments, CTF's Air Traffic Control Consoles combine sleek aesthetics and functionality to support 24/7 air traffic operations. Built for high-intensity control rooms, our ATC consoles are ergonomically optimized to maximize operator efficiency and decision making.

### **FEATURES**

Pull out computer CPU shelving.

**Modular Console** with one or two monitors per operator.

The Console comes complete with fully integrated brackets capable of supporting monitors which can be easily adjusted to suit the operators.

The Console has been designed with heat dissipation in mind and has multiple air vents.

Optional height adjustable table tops for added comfort.

The Console contains secure housing for all workstations.

Main frame and sub sections are constructed out of mild steel tubular and sheet plates, powder coated to a textured matt finish. Work surfaces are HPL panels with smooth finish edges all around.

The Console contains an integrated cable management system separating the power and signal cables in separate ducts.