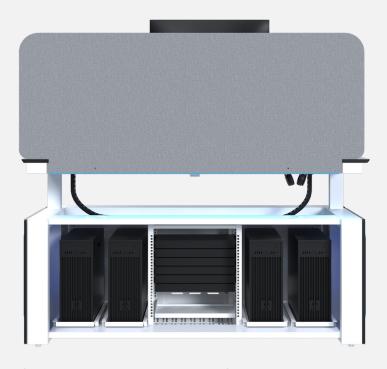

### **FEATURES**

Pull out computer CPU shelving.

**Modular Console** with one or two monitors per operator.

The Console comes complete with fully integrated brackets capable of supporting monitors which can be easily adjusted to suit the operators.

The Console has been designed with heat dissipation in mind and has multiple air vents.

Optional height adjustable table tops for added comfort.

The Console contains secure housing for all workstations.

Main frame and sub sections are constructed out of mild steel tubular and sheet plates, powder coated to a textured matt finish. Work surfaces are HPL panels with smooth finish edges all around.

The Console contains an integrated cable management system separating the power and signal cables in separate ducts.

The Console is constructed in a modular fashion to allow for quick on site assembly.

Locally designed and manufactured in Dubai using materials of the highest quality and the latest machinery.