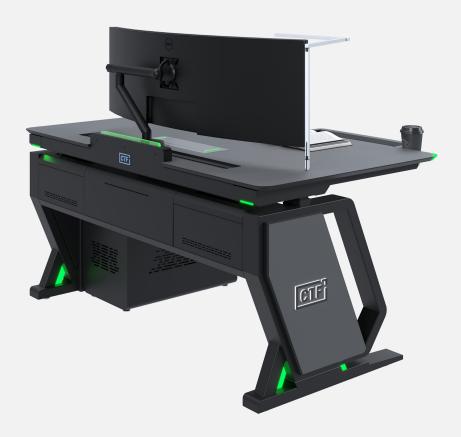

# A CLASS CONSOLE

**CONNECTED TECHNICAL FURNITURE** 

www.ctfconsoles.com

Our 2025 A-Class is the third iteration in our A-Class series and the latest addition to our console range. With a sleek new ergonomic design, the A-Class features an LED light bar to display operator work statuses and offers height adjustability for enhanced comfort.

Equipped with personal hubs, wireless chargers, and a futuristic aesthetic, the A-Class delivers the perfect blend of ergonomic performance and style.

### **FEATURES**

Modular Console with two or three monitors per operator.

The console features an **LED light bar** to display operator work statuses.

The Console comes complete with fully integrated brackets capable of supporting monitors which can be easily adjusted to suit the operators.

The Console has been designed with heat dissipation in mind and has multiple air vents.

Optional height adjustable table tops for added comfort.

The Console contains secure housing for all workstations.

Swing out computer CPU shelving.

Main frame and sub sections are constructed out of mild steel tubular and sheet plates, powder coated to a textured matt finish. Work surfaces are HPL panels with perimeter rubber edge lipping all around.

The Console contains an **integrated cable management system** separating the power and signal cables in separate ducts.

The Console is constructed in a modular fashion to allow for quick on site assembly.