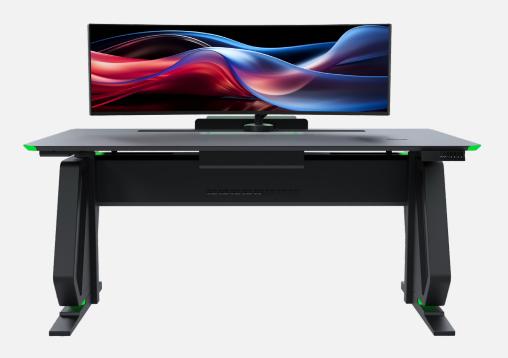

# A CLASS CONSOLE

**CONNECTED TECHNICAL FURNITURE** 

www.ctfconsoles.com

Our 2025 A-Class is the third iteration in our A-Class series and the latest addition to our console range. With a sleek new ergonomic design, the A-Class features an LED light bar to display operator work statuses and offers height adjustability for enhanced comfort.

### **FEATURES**

Modular Console with two or three monitors per operator.

The console features an **LED light bar** to display operator work statuses.

The Console comes complete with fully integrated brackets capable of supporting monitors which can be easily adjusted to suit the operators.