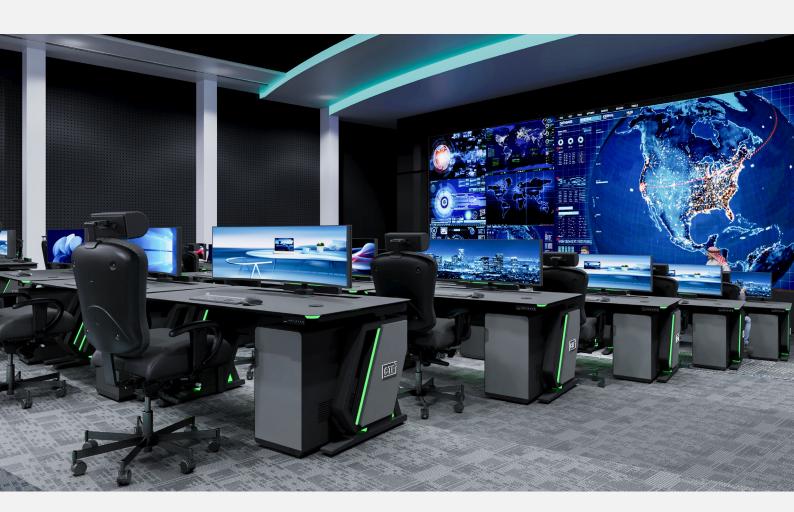

# A CLASS CONSOLE

**CONNECTED TECHNICAL FURNITURE** 

www.ctfconsoles.com

Our 2025 A-Class is the third iteration in our A-Class series and the latest addition to our console range. With a sleek new ergonomic design, the A-Class features an LED light bar to display operator work statuses and offers height adjustability for enhanced comfort.

Equipped with personal hubs, wireless chargers, and a futuristic aesthetic, the A-Class delivers the perfect blend of ergonomic performance and style.

#### **GENERAL DIMENSION**

- 3800mm L x 1150mm D | 3 Operator Console
- 2800mm L x 1150mm D | 2 Operator Console
- 1600mm L x 1150mm D | 1 Operator Console

### **FEATURES**

Modular Console with two or three monitors per operator.

The console features an **LED light bar** to display operator work statuses.

The Console comes complete with fully integrated brackets capable of supporting monitors which can be easily adjusted to suit the operators.

The Console contains an **integrated cable management system** separating the power and signal cables in separate ducts.

The Console is constructed in a modular fashion to allow for quick on site assembly.