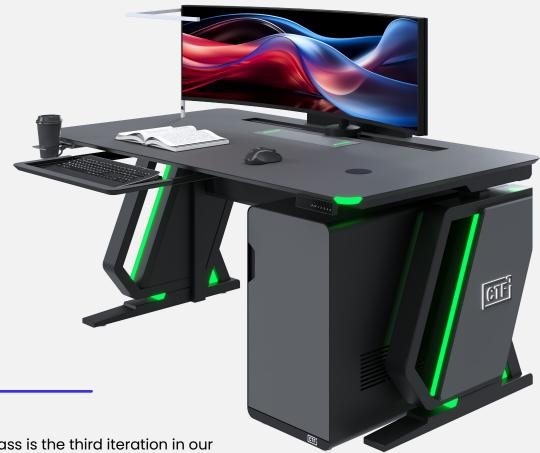

# A CLASS CONSOLE

**CONNECTED TECHNICAL FURNITURE** 

www.ctfconsoles.com

Our 2025 A-Class is the third iteration in our A-Class series and the latest addition to our console range. With a sleek new ergonomic design, the A-Class features an LED light bar to display operator work statuses and offers height adjustability for enhanced comfort.

Equipped with personal hubs, wireless chargers, and a futuristic aesthetic, the A-Class delivers the perfect blend of ergonomic performance and style.

### **FEATURES**

Modular Console with two or three monitors per operator.

The console features an **LED light bar** to display operator work statuses.

The Console comes complete with fully integrated brackets capable of supporting monitors which can be easily adjusted to suit the operators.

Swing out computer CPU shelving.

Main frame and sub sections are constructed out of mild steel tubular and sheet plates, powder coated to a textured matt finish. Work surfaces are HPL panels with perimeter rubber edge lipping all around.