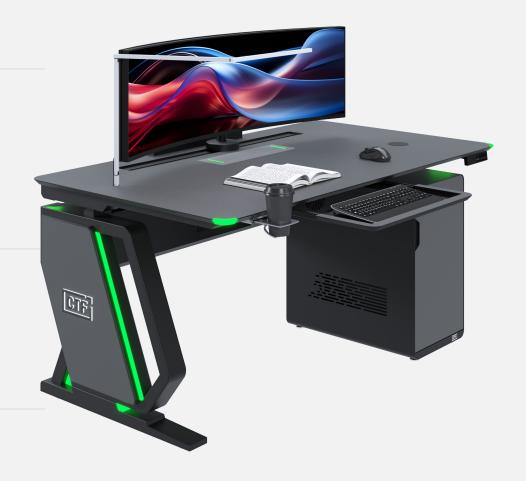

# A CLASS CONSOLE

**CONNECTED TECHNICAL FURNITURE** 

www.ctfconsoles.com

Our 2025 A-Class is the third iteration in our A-Class series and the latest addition to our console range. With a sleek new ergonomic design, the A-Class features an LED light bar to display operator work statuses and offers height adjustability for enhanced comfort.

Equipped with personal hubs, wireless chargers, and a futuristic aesthetic, the A-Class delivers the perfect blend of ergonomic performance and style.

### **FEATURES**

Modular Console with two or three monitors per operator.

The console features an **LED light bar** to display operator work statuses.

The Console comes complete with fully integrated brackets capable of supporting monitors which can be easily adjusted to suit the operators.

The Console has been designed with heat dissipation in mind and has multiple air vents.

Optional height adjustable table tops for added comfort.

The Console contains secure housing for all workstations.

Swing out computer CPU shelving.

Main frame and sub sections are constructed out of mild steel tubular and sheet plates, powder coated to a textured matt finish. Work surfaces are HPL panels with perimeter rubber edge lipping all around.

The Console contains an **integrated cable management system** separating the power and signal cables in separate ducts.

The Console is constructed in a modular fashion to allow for quick on site assembly.