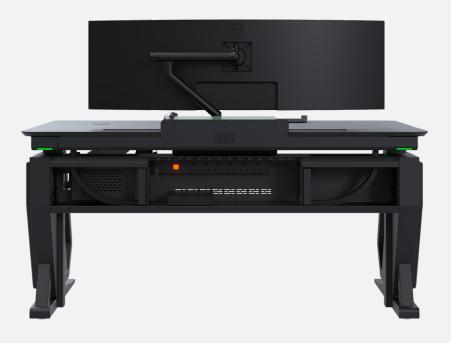

# A CLASS CONSOLE

**CONNECTED TECHNICAL FURNITURE** 

www.ctfconsoles.com

Our 2025 A-Class is the third iteration in our A-Class series and the latest addition to our console range. With a sleek new ergonomic design, the A-Class features an LED light bar to display operator work statuses and offers height adjustability for enhanced comfort.

Equipped with personal hubs, wireless chargers, and a futuristic aesthetic, the A-Class delivers the perfect blend of ergonomic performance and style.

### **FEATURES**

Modular Console with two or three monitors per operator.

The console features an **LED light bar** to display operator work statuses.

The Console comes complete with fully integrated brackets capable of supporting monitors which can be easily adjusted to suit the operators.

The Console has been designed with heat dissipation in mind and has multiple air vents.

Optional height adjustable table tops for added comfort.

The Console contains secure housing for all workstations.

Swing out computer CPU shelving.

Main frame and sub sections are constructed out of mild steel tubular and sheet plates, powder coated to a textured matt finish. Work surfaces are HPL panels with perimeter rubber edge lipping all around.

The Console contains an **integrated cable management system** separating the power and signal cables in separate ducts.

The Console is constructed in a modular fashion to allow for quick on site assembly.