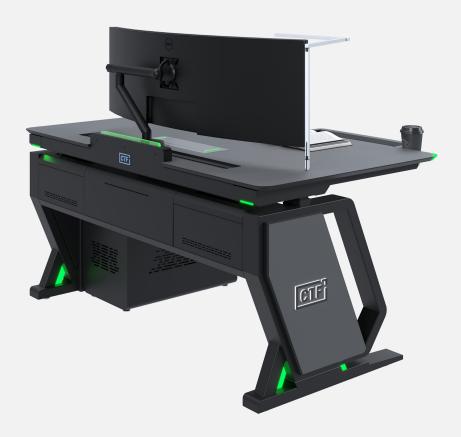

# A CLASS CONSOLE

**CONNECTED TECHNICAL FURNITURE** 

www.ctfconsoles.com

Our 2025 A-Class is the third iteration in our A-Class series and the latest addition to our console range. With a sleek new ergonomic design, the A-Class features an LED light bar to display operator work statuses and offers height adjustability for enhanced comfort.

Equipped with personal hubs, wireless chargers, and a futuristic aesthetic, the A-Class delivers the perfect blend of ergonomic performance and style.

### **FEATURES**

Modular Console with two or three monitors per operator.

The console features an **LED light bar** to display operator work statuses.

The Console comes complete with fully integrated brackets capable of supporting monitors which can be easily adjusted to suit the operators.

The Console has been designed with heat dissipation in mind and has multiple air vents.

Optional height adjustable table tops for added comfort.

The Console contains secure housing for all workstations.

The Console contains an **integrated cable management system** separating the power and signal cables in separate ducts.

The Console is constructed in a modular fashion to allow for quick on site assembly.