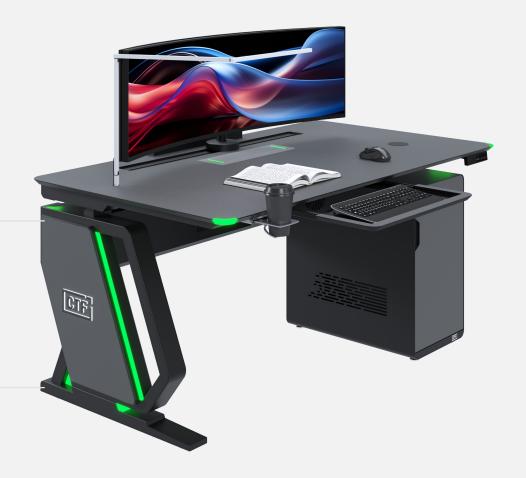

# A CLASS CONSOLE

**CONNECTED TECHNICAL FURNITURE** 

www.ctfconsoles.com

Our 2025 A-Class is the third iteration in our A-Class series and the latest addition to our console range. With a sleek new ergonomic design, the A-Class features an LED light bar to display operator work statuses and offers height adjustability for enhanced comfort.

Equipped with personal hubs, wireless chargers, and a futuristic aesthetic, the A-Class delivers the perfect blend of ergonomic performance and style.

### **FEATURES**

Modular Console with two or three monitors per operator.

The console features an **LED light bar** to display operator work statuses.

The Console comes complete with fully integrated brackets capable of supporting monitors which can be easily adjusted to suit the operators.

The Console has been designed with heat dissipation in mind and has multiple air vents.

Optional height adjustable table tops for added comfort.

The Console contains secure housing for all workstations.

The Console contains an **integrated cable management system** separating the power and signal cables in separate ducts.

The Console is constructed in a modular fashion to allow for quick on site assembly.