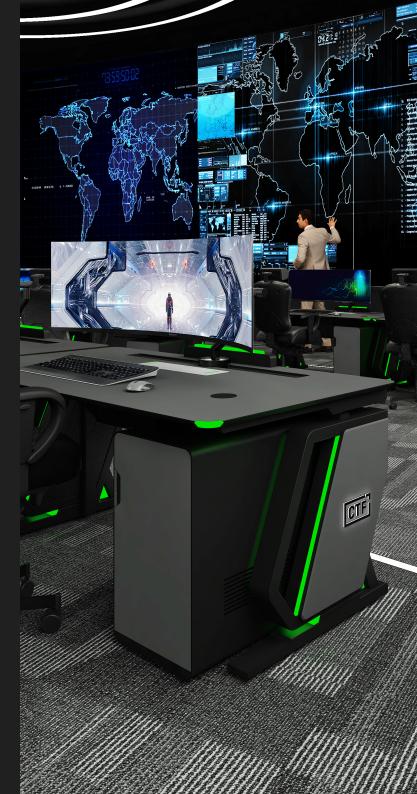

# A CLASS CONSOLE

**CONNECTED TECHNICAL FURNITURE** 

www.ctfconsoles.com

Our 2025 A-Class is the third iteration in our A-Class series and the latest addition to our console range. With a sleek new ergonomic design, the A-Class features an LED light bar to display operator work statuses and offers height adjustability for enhanced comfort.

Equipped with personal hubs, wireless chargers, and a futuristic aesthetic, the A-Class delivers the perfect blend of ergonomic performance and style.

### **FEATURES**

Modular Console with two or three monitors per operator.

The console features an **LED light bar** to display operator work statuses.

The Console comes complete with fully integrated brackets capable of supporting monitors which can be easily adjusted to suit the operators.

The Console has been designed with heat dissipation in mind and has multiple air vents.

Optional height adjustable table tops for added comfort.

The Console contains secure housing for all workstations.