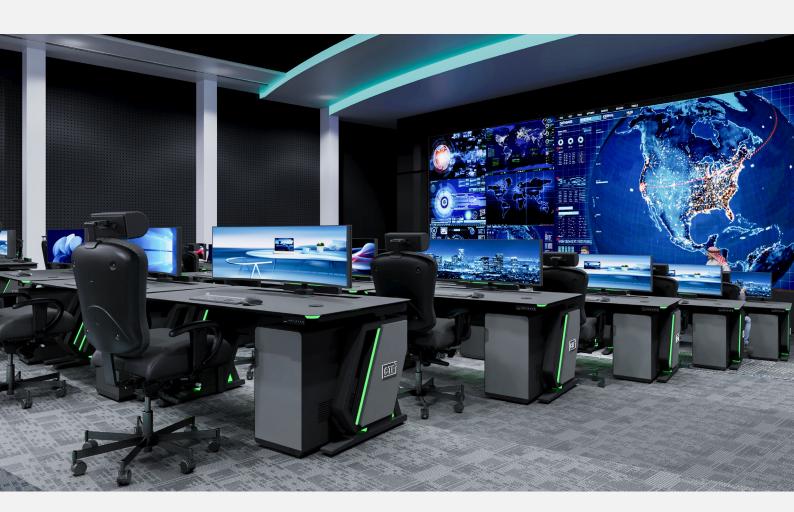

# A CLASS CONSOLE

**CONNECTED TECHNICAL FURNITURE** 

www.ctfconsoles.com

Our 2025 A-Class is the third iteration in our A-Class series and the latest addition to our console range. With a sleek new ergonomic design, the A-Class features an LED light bar to display operator work statuses and offers height adjustability for enhanced comfort.

Equipped with personal hubs, wireless chargers, and a futuristic aesthetic, the A-Class delivers the perfect blend of ergonomic performance and style.

### **FEATURES**

Modular Console with two or three monitors per operator.

The console features an **LED light bar** to display operator work statuses.

The Console comes complete with fully integrated brackets capable of supporting monitors which can be easily adjusted to suit the operators.

The Console has been designed with heat dissipation in mind and has multiple air vents.

Optional height adjustable table tops for added comfort.

The Console contains secure housing for all workstations.

The Console contains an **integrated cable management system** separating the power and signal cables in separate ducts.

The Console is constructed in a modular fashion to allow for quick on site assembly.