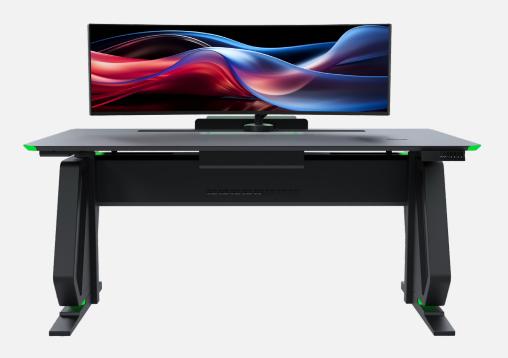

# A CLASS CONSOLE

**CONNECTED TECHNICAL FURNITURE** 

www.ctfconsoles.com

Our 2025 A-Class is the third iteration in our A-Class series and the latest addition to our console range. With a sleek new ergonomic design, the A-Class features an LED light bar to display operator work statuses and offers height adjustability for enhanced comfort.

### **FEATURES**

Modular Console with two or three monitors per operator.

The console features an **LED light bar** to display operator work statuses.

The Console comes complete with fully integrated brackets capable of supporting monitors which can be easily adjusted to suit the operators.

The Console has been designed with heat dissipation in mind and has multiple air vents.

Optional height adjustable table tops for added comfort.

The Console contains secure housing for all workstations.