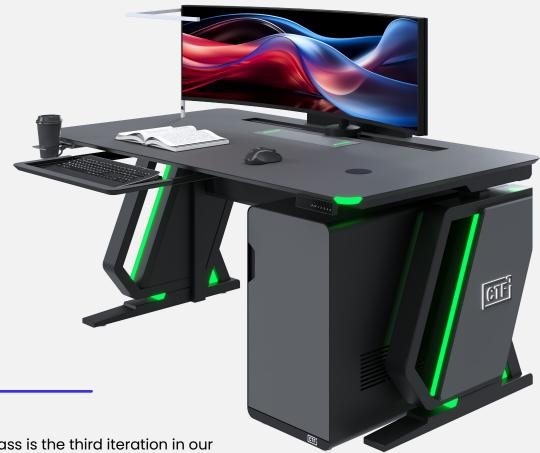

# A CLASS CONSOLE

**CONNECTED TECHNICAL FURNITURE** 

www.ctfconsoles.com

Our 2025 A-Class is the third iteration in our A-Class series and the latest addition to our console range. With a sleek new ergonomic design, the A-Class features an LED light bar to display operator work statuses and offers height adjustability for enhanced comfort.

Equipped with personal hubs, wireless chargers, and a futuristic aesthetic, the A-Class delivers the perfect blend of ergonomic performance and style.

### **FEATURES**

Modular Console with two or three monitors per operator.

The console features an **LED light bar** to display operator work statuses.

The Console comes complete with fully integrated brackets capable of supporting monitors which can be easily adjusted to suit the operators.

The Console has been designed with heat dissipation in mind and has multiple air vents.

Optional height adjustable table tops for added comfort.

The Console contains secure housing for all workstations.