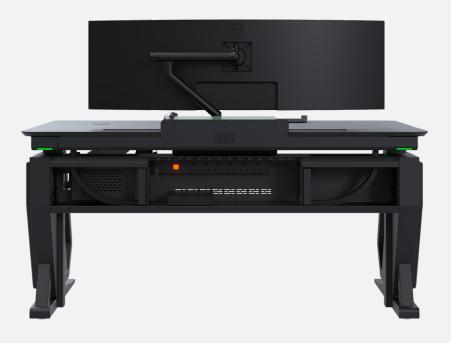

# A CLASS CONSOLE

**CONNECTED TECHNICAL FURNITURE** 

www.ctfconsoles.com

Our 2025 A-Class is the third iteration in our A-Class series and the latest addition to our console range. With a sleek new ergonomic design, the A-Class features an LED light bar to display operator work statuses and offers height adjustability for enhanced comfort.

Equipped with personal hubs, wireless chargers, and a futuristic aesthetic, the A-Class delivers the perfect blend of ergonomic performance and style.

### **FEATURES**

Modular Console with two or three monitors per operator.

The console features an **LED light bar** to display operator work statuses.

The Console comes complete with fully integrated brackets capable of supporting monitors which can be easily adjusted to suit the operators.

The Console has been designed with heat dissipation in mind and has multiple air vents.

Optional height adjustable table tops for added comfort.

The Console contains secure housing for all workstations.

The Console contains an **integrated cable management system** separating the power and signal cables in separate ducts.

The Console is constructed in a modular fashion to allow for quick on site assembly.