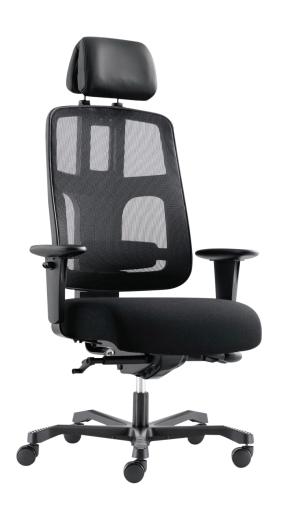

## CTF-EC2-24/7

**CTF-EC2-24/7** is a heavy-duty chair built specifically for 24/7 use, making it ideal for control rooms and environments that demand continuous operation.

Engineered to withstand extensive use, this chair offers durability, comfort, and ergonomic support. It's available in high Martindale fabric or premium leather, both designed for maximum wear resistance.

## CTF-EC2-24/7

- Heavy duty mechanism
- Independent back angle adjustment
- Adjustable lumbar sport

- Adjustable armrests
- Heavy duty gaslift
- Special designed heavy duty 6 leg alumunium base