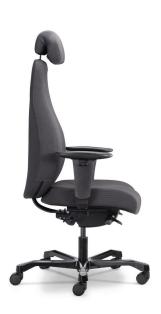

## CTF-EC2-24/7

**CTF-EC2-24/7** is a heavy-duty chair built specifically for 24/7 use, making it ideal for control rooms and environments that demand continuous operation.

Engineered to withstand extensive use, this chair offers durability, comfort, and ergonomic support. It's available in high Martindale fabric or premium leather, both designed for maximum wear resistance.

## CTF-EC2-24/7

- Heavy duty mechanism
- Independent back angle adjustment
- Adjustable lumbar sport

- Adjustable armrests
- Heavy duty gaslift
- Special designed heavy duty 6 leg alumunium base