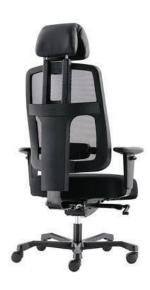

### CTF-EC1-24/7

**CTF-EC1-24/7** is a heavy-duty chair engineered to support users weighing up to 150KG, offering exceptional durability and longevity.

Its ergonomic design ensures comfort during extended periods of use, making it an excellent choice for control centers, 24-hour service centers.

## CTF-EC1-24/7

Backrest height adjustable

Heavy duty gaslift