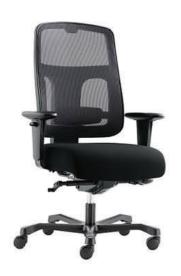

## CTF-EC2-24/7

**CTF-EC2-24/7** is a heavy-duty chair built specifically for 24/7 use, making it ideal for control rooms and environments that demand continuous operation.

Engineered to withstand extensive use, this chair offers durability, comfort, and ergonomic support. It's available in high Martindale fabric or premium leather, both designed for maximum wear resistance.

## CTF-EC2-24/7

- Heavy duty mechanism
- Independent back angle adjustment
- Adjustable lumbar sport

- Adjustable armrests
- Heavy duty gaslift
- Special designed heavy duty 6 leg alumunium base