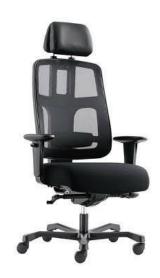

### CTF-EC1-24/7

**CTF-EC1-24/7** is a heavy-duty chair engineered to support users weighing up to 150KG, offering exceptional durability and longevity.

Its ergonomic design ensures comfort during extended periods of use, making it an excellent choice for control centers, 24-hour service centers.

## CTF-EC1-24/7

Backrest height adjustable

Heavy duty gaslift