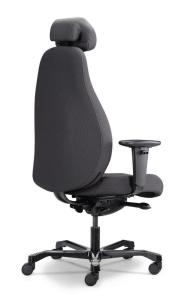

## CTF-EC2-24/7

**CTF-EC2-24/7** is a heavy-duty chair built specifically for 24/7 use, making it ideal for control rooms and environments that demand continuous operation.

Engineered to withstand extensive use, this chair offers durability, comfort, and ergonomic support. It's available in high Martindale fabric or premium leather, both designed for maximum wear resistance.

## CTF-EC2-24/7

- Heavy duty mechanism
- Independent back angle adjustment
- Adjustable lumbar sport

- Adjustable armrests
- Heavy duty gaslift
- Special designed heavy duty 6 leg alumunium base