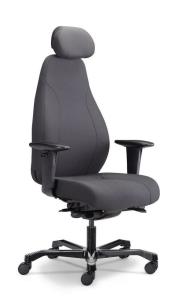

## CTF-EC2-24/7

**CTF-EC2-24/7** is a heavy-duty chair built specifically for 24/7 use, making it ideal for control rooms and environments that demand continuous operation.

Engineered to withstand extensive use, this chair offers durability, comfort, and ergonomic support. It's available in high Martindale fabric or premium leather, both designed for maximum wear resistance.

## CTF-EC2-24/7

- Heavy duty mechanism
- Independent back angle adjustment
- Adjustable lumbar sport

- Adjustable armrests
- Heavy duty gaslift
- Special designed heavy duty 6 leg alumunium base