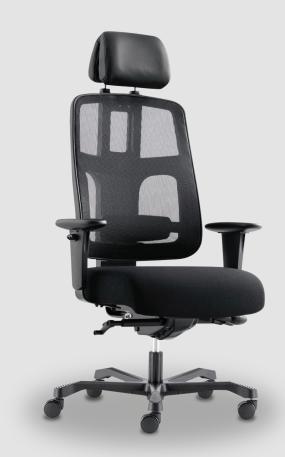

### CTF-EC1-24/7

**CTF-EC1-24/7** is a heavy-duty chair engineered to support users weighing up to 150KG, offering exceptional durability and longevity.

Its ergonomic design ensures comfort during extended periods of use, making it an excellent choice for control centers, 24-hour service centers.

## CTF-EC1-24/7

Backrest height adjustable

Heavy duty gaslift