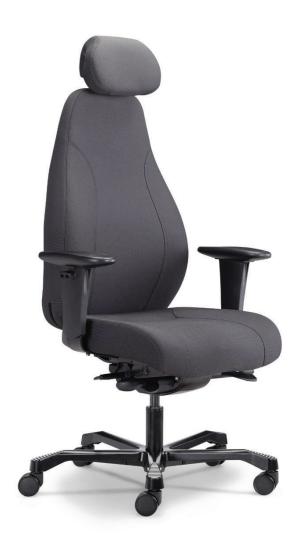

## CTF-EC2-24/7

**CTF-EC2-24/7** is a heavy-duty chair built specifically for 24/7 use, making it ideal for control rooms and environments that demand continuous operation.

Engineered to withstand extensive use, this chair offers durability, comfort, and ergonomic support. It's available in high Martindale fabric or premium leather, both designed for maximum wear resistance.

## CTF-EC2-24/7

- Heavy duty mechanism
- Independent back angle adjustment
- Adjustable lumbar sport

- Adjustable armrests
- Heavy duty gaslift
- Special designed heavy duty 6 leg alumunium base