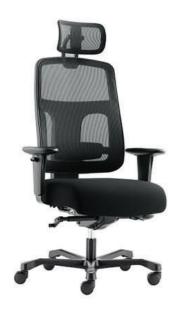

### CTF-EC1-24/7

**CTF-EC1-24/7** is a heavy-duty chair engineered to support users weighing up to 150KG, offering exceptional durability and longevity.

Its ergonomic design ensures comfort during extended periods of use, making it an excellent choice for control centers, 24-hour service centers.

## CTF-EC1-24/7

Backrest height adjustable

Heavy duty gaslift