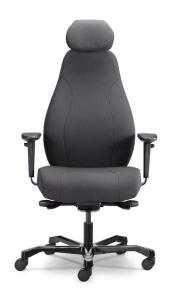

## CTF-EC2-24/7

**CTF-EC2-24/7** is a heavy-duty chair built specifically for 24/7 use, making it ideal for control rooms and environments that demand continuous operation.

Engineered to withstand extensive use, this chair offers durability, comfort, and ergonomic support. It's available in high Martindale fabric or premium leather, both designed for maximum wear resistance.

## CTF-EC2-24/7

- Heavy duty mechanism
- Independent back angle adjustment
- Adjustable lumbar sport

- Adjustable armrests
- Heavy duty gaslift
- Special designed heavy duty 6 leg alumunium base