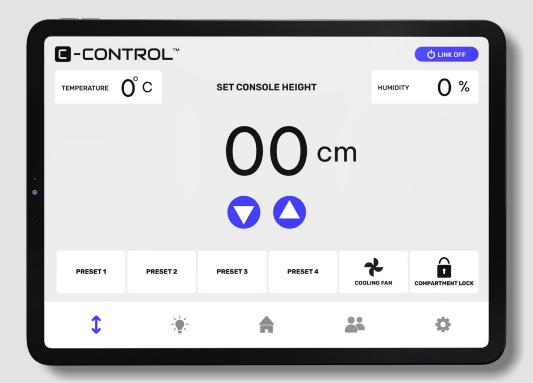

## **O** HEIGHT MANAGEMENT

Adjusts the console's height based on individual operator requirements, utilizing memory and range adjustment capabilities.

#### **O HUMIDITY & TEMPERATURE**

These features safeguards the internal equipment by updating the humidity and temperature level of the console.

#### **©** COOLING FAN & COMPARTMENT LOCKING

**Cooling Fan** controls the switching on and off of the cooling fans inside the CPU cabinet for heat and ventilation control. **Compartment Locking** controls the locking and unlocking of the CPU cabinets.