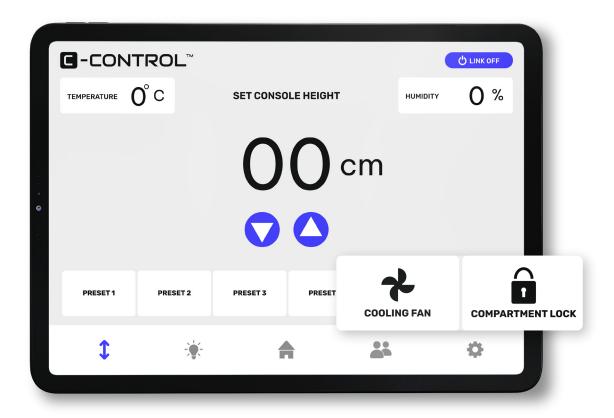

## **O** HEIGHT MANAGEMENT

Adjusts the console's height based on individual operator requirements, utilizing memory and range adjustment capabilities.

#### **O HUMIDITY & TEMPERATURE**

These features safeguards the internal equipment by updating the humidity and temperature level of the console.

#### **©** COOLING FAN & COMPARTMENT LOCKING

**Cooling Fan** controls the switching on and off of the cooling fans inside the CPU cabinet for heat and ventilation control. **Compartment Locking** controls the locking and unlocking of the CPU cabinets.