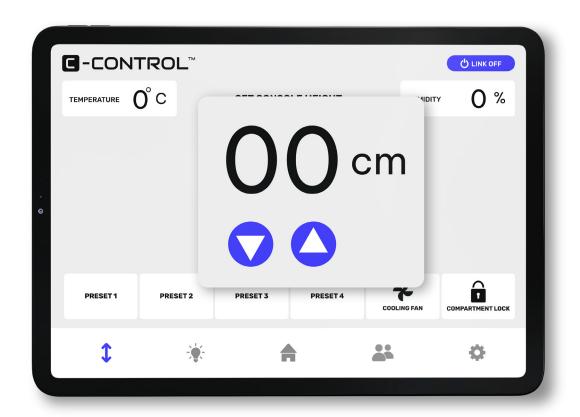

## **O** HEIGHT MANAGEMENT

Adjusts the console's height based on individual operator requirements, utilizing memory and range adjustment capabilities.