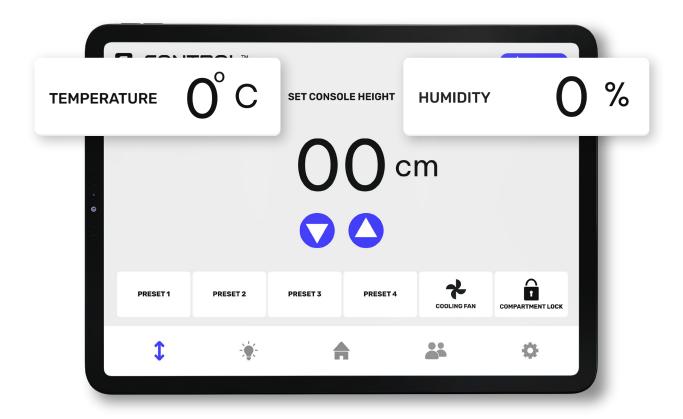

## **O** HEIGHT MANAGEMENT

Adjusts the console's height based on individual operator requirements, utilizing memory and range adjustment capabilities.

#### **O HUMIDITY & TEMPERATURE**

These features safeguards the internal equipment by updating the humidity and temperature level of the console.

#### **©** COOLING FAN & COMPARTMENT LOCKING

**Cooling Fan** controls the switching on and off of the cooling fans inside the CPU cabinet for heat and ventilation control. **Compartment Locking** controls the locking and unlocking of the CPU cabinets.