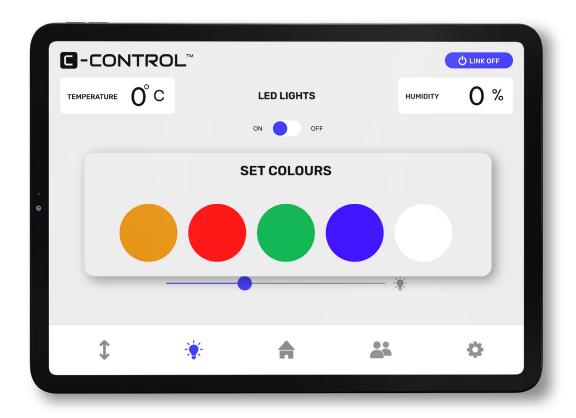

#### **O** LIGHT MANAGEMENT

Enables control of emergency lighting and general lighting of the console.