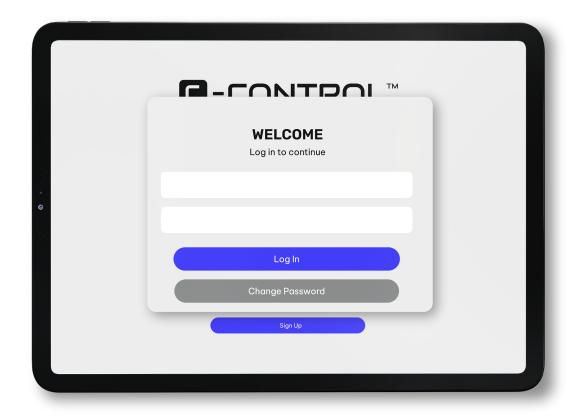

## **8** LOGIN USER

Allows registered users to login and access the granted permissions.